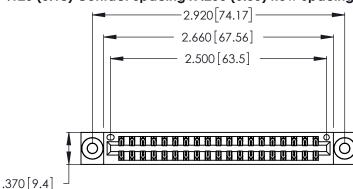

Contact Dimensions: 521-P.C. Tail .025 Sq. (0.64 Sq.) - Tail LG. =.150 (3.81) .125 (3.18) Contact Spacing x .250 (6.35) Row Spacing

- INSULATOR MATERIAL: THERMOPLASTIC POLYESTER, UL 94V-0 CONTACT MATERIAL; COPPER, NICKEL, TIN ALLOY CA-725
- CONTACT PLATING: GOLD ON THE MATING AREA, TIN-LEAD ON THE CONTACT TAILS, NICKEL UNDERPLATE

THIS IS A C.A.D. GENERATED DRAWING DO NOT MAKE MANUAL REVISIONS TO MASTER.

| 346/396 SERIES CARD EDGE CONNECTOR |
|------------------------------------|
| PART NUMBER: 346-038-521-803       |

**EDAC INC** TORONTO, ONTARIO CANADA