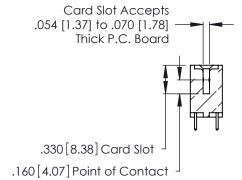

Contact Dimensions: 521-P.C. Tail .025 Sq. (0.64 Sq.) - Tail LG. =.150 (3.81) .125 (3.18) Contact Spacing x .250 (6.35) Row Spacing

- INSULATOR MATERIAL: THERMOPLASTIC POLYESTER, UL 94V-0 CONTACT MATERIAL; COPPER, NICKEL, TIN ALLOY CA-725
- CONTACT PLATING: GOLD ON THE MATING AREA, TIN-LEAD ON THE CONTACT TAILS, NICKEL UNDERPLATE