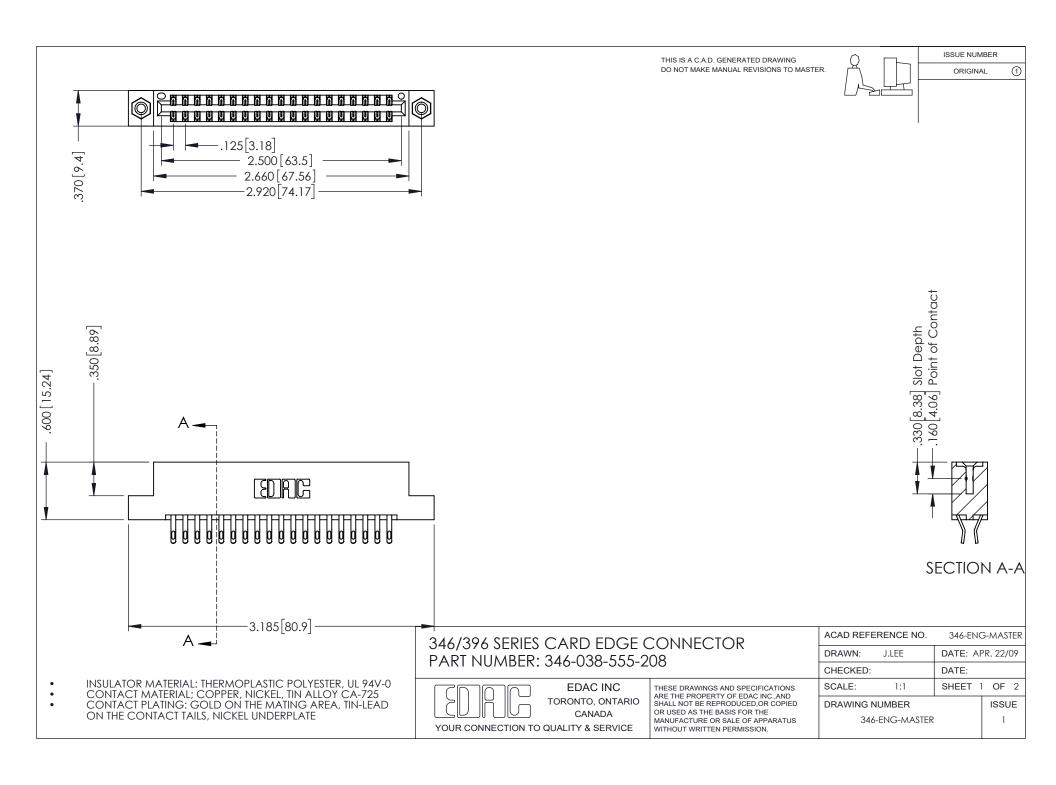

## **Contact Code 556**

INSULATOR MATERIAL: THERMOPLASTIC POLYESTER, UL 94V-0 CONTACT MATERIAL; COPPER, NICKEL, TIN ALLOY CA-725 CONTACT PLATING: GOLD ON THE MATING AREA, TIN-LEAD

ON THE CONTACT TAILS, NICKEL UNDERPLATE

## 346/396 SERIES CARD EDGE CONNECTOR CONTACT CODE 555,556,558,559,560 DIMENSIONS

YOUR CONNECTION TO QUALITY & SERVICE

**EDAC INC** TORONTO, ONTARIO CANADA

THESE DRAWINGS AND SPECIFICATIONS ARE THE PROPERTY OF EDAC INC.,AND SHALL NOT BE REPRODUCED, OR COPIED OR USED AS THE BASIS FOR THE MANUFACTURE OR SALE OF APPARATUS WITHOUT WRITTEN PERMISSION.