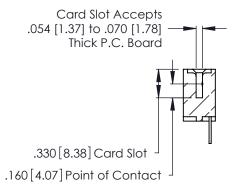

THIS IS A C.A.D. GENERATED DRAWING DO NOT MAKE MANUAL REVISIONS TO MASTER.

ISSUE NUMBER

ORIGINAL

1

**Contact Code 555** 

Contact Code 556

**Contact Code 558** 

**Contact Code 559** 

**Contact Code 560** 

INSULATOR MATERIAL: THERMOPLASTIC POLYESTER, UL 94V-0 CONTACT MATERIAL; COPPER, NICKEL, TIN ALLOY CA-725 CONTACT PLATING: GOLD ON THE MATING AREA, TIN-LEAD

ON THE CONTACT TAILS, NICKEL UNDERPLATE

346/396 SERIES CARD EDGE CONNECTOR CONTACT CODE 555,556,558,559,560 DIMENSIONS

YOUR CONNECTION TO QUALITY & SERVICE

**EDAC INC** TORONTO, ONTARIO CANADA

THESE DRAWINGS AND SPECIFICATIONS ARE THE PROPERTY OF EDAC INC.,AND SHALL NOT BE REPRODUCED, OR COPIED OR USED AS THE BASIS FOR THE MANUFACTURE OR SALE OF APPARATUS WITHOUT WRITTEN PERMISSION.