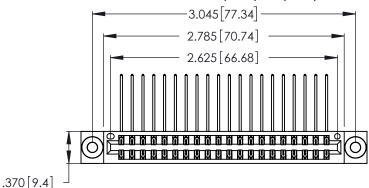

Contact Dimensions:
559-90 Degree Bend (Code 541 Contacts)
See Sheet 2 for Contact Code 555, 556, 558, 559, 560 Dimensions

- INSULATOR MATERIAL: THERMOPLASTIC POLYESTER, UL 94V-0 CONTACT MATERIAL; COPPER, NICKEL, TIN ALLOY CA-725
- CONTACT PLATING: GOLD ON THE MATING AREA, TIN-LEAD ON THE CONTACT TAILS, NICKEL UNDERPLATE

THIS IS A C.A.D. GENERATED DRAWING DO NOT MAKE MANUAL REVISIONS TO MASTER.

346/396 SERIES CARD EDGE CONNECTOR PART NUMBER: 346-040-559-803

**EDAC INC** TORONTO, ONTARIO CANADA

THESE DRAWINGS AND SPECIFICATIONS ARE THE PROPERTY OF EDAC INC., AND SHALL NOT BE REPRODUCED, OR COPIED OR USED AS THE BASIS FOR THE MANUFACTURE OR SALE OF APPARATUS WITHOUT WRITTEN PERMISSION.