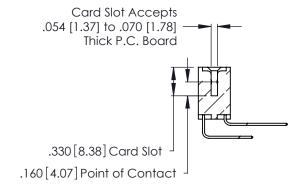

THIS IS A C.A.D. GENERATED DRAWING DO NOT MAKE MANUAL REVISIONS TO MASTER.

ISSUE NUMBER

ORIGINAL

1

**Contact Code 555** 

Contact Code 556

**Contact Code 558** 

**Contact Code 559** 

**Contact Code 560** 

INSULATOR MATERIAL: THERMOPLASTIC POLYESTER, UL 94V-0 CONTACT MATERIAL; COPPER, NICKEL, TIN ALLOY CA-725 CONTACT PLATING: GOLD ON THE MATING AREA, TIN-LEAD

ON THE CONTACT TAILS, NICKEL UNDERPLATE

346/396 SERIES CARD EDGE CONNECTOR CONTACT CODE 555,556,558,559,560 DIMENSIONS

YOUR CONNECTION TO QUALITY & SERVICE

**EDAC INC** TORONTO, ONTARIO CANADA

THESE DRAWINGS AND SPECIFICATIONS ARE THE PROPERTY OF EDAC INC.,AND SHALL NOT BE REPRODUCED, OR COPIED OR USED AS THE BASIS FOR THE MANUFACTURE OR SALE OF APPARATUS WITHOUT WRITTEN PERMISSION.