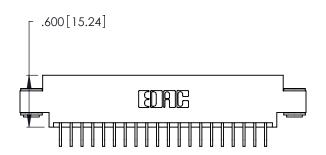

Contact Dimensions:
559-90 Degree Bend (Code 541 Contacts)
See Sheet 2 for Contact Code 555, 556, 558, 559, 560 Dimensions

- INSULATOR MATERIAL: THERMOPLASTIC POLYESTER, UL 94V-0 CONTACT MATERIAL; COPPER, NICKEL, TIN ALLOY CA-725
- CONTACT PLATING: GOLD ON THE MATING AREA, TIN-LEAD ON THE CONTACT TAILS, NICKEL UNDERPLATE

THIS IS A C.A.D. GENERATED DRAWING DO NOT MAKE MANUAL REVISIONS TO MASTER.

346/396 SERIES CARD EDGE CONNECTOR PART NUMBER: 346-040-559-803

**EDAC INC** TORONTO, ONTARIO CANADA

THESE DRAWINGS AND SPECIFICATIONS ARE THE PROPERTY OF EDAC INC., AND SHALL NOT BE REPRODUCED, OR COPIED OR USED AS THE BASIS FOR THE MANUFACTURE OR SALE OF APPARATUS WITHOUT WRITTEN PERMISSION.