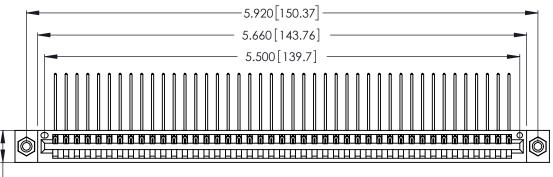

| 346/396 SERIES CARD EDGE CONNECTOR |
|------------------------------------|
| PART NUMBER: 346-043-559-108       |

YOUR CONNECTION TO QUALITY & SERVICE

**EDAC INC** TORONTO, ONTARIO CANADA

THESE DRAWINGS AND SPECIFICATIONS ARE THE PROPERTY OF EDAC INC., AND SHALL NOT BE REPRODUCED, OR COPIED OR USED AS THE BASIS FOR THE MANUFACTURE OR SALE OF APPARATUS WITHOUT WRITTEN PERMISSION.

Contact Dimensions:
559-90 Degree Bend (Code 541 Contacts)
See Sheet 2 for Contact Code 555, 556, 558, 559, 560 Dimensions

.370 [9.4]

THIS IS A C.A.D. GENERATED DRAWING DO NOT MAKE MANUAL REVISIONS TO MASTER.

ISSUE NUMBER ORIGINAL 1

.600 [15.24]

- INSULATOR MATERIAL: THERMOPLASTIC POLYESTER, UL 94V-0 CONTACT MATERIAL; COPPER, NICKEL, TIN ALLOY CA-725
- CONTACT PLATING: GOLD ON THE MATING AREA, TIN-LEAD ON THE CONTACT TAILS, NICKEL UNDERPLATE