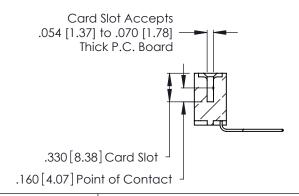

Contact Dimensions:
559-90 Degree Bend (Code 541 Contacts)
See Sheet 2 for Contact Code 555, 556, 558, 559, 560 Dimensions

.370 [9.4]

THIS IS A C.A.D. GENERATED DRAWING DO NOT MAKE MANUAL REVISIONS TO MASTER.

ISSUE NUMBER ORIGINAL 1

.600 [15.24]

- INSULATOR MATERIAL: THERMOPLASTIC POLYESTER, UL 94V-0 CONTACT MATERIAL; COPPER, NICKEL, TIN ALLOY CA-725
- CONTACT PLATING: GOLD ON THE MATING AREA, TIN-LEAD ON THE CONTACT TAILS, NICKEL UNDERPLATE