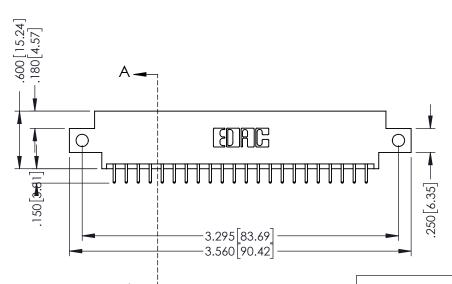

ACAD REFERENCE NO.

INSULATOR MATERIAL: THERMOPLASTIC POLYESTER, UL 94V-0 CONTACT MATERIAL; COPPER, NICKEL, TIN ALLOY CA-725 CONTACT PLATING: GOLD ON THE MATING AREA, TIN-LEAD ON THE CONTACT TAILS, NICKEL UNDERPLATE

## 346/396 SERIES CARD EDGE CONNECTOR CONTACT CODE 555,556,558,559,560 DIMENSIONS

YOUR CONNECTION TO QUALITY & SERVICE

**EDAC INC** TORONTO, ONTARIO CANADA

THESE DRAWINGS AND SPECIFICATIONS ARE THE PROPERTY OF EDAC INC.,AND SHALL NOT BE REPRODUCED, OR COPIED OR USED AS THE BASIS FOR THE MANUFACTURE OR SALE OF APPARATUS WITHOUT WRITTEN PERMISSION.