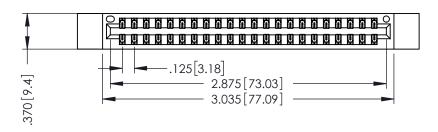

THIS IS A C.A.D. GENERATED DRAWING DO NOT MAKE MANUAL REVISIONS TO MASTER.

ISSUE NUMBER

ORIGINAL

1

.330 [8.38] Slot Depth .160 [4.06] Point of Contact

SECTION A-A

346-ENG-MASTER

346/396 SERIES CARD EDGE CONNECTOR PART NUMBER: 346-044-521-812

## 346/396 SERIES CARD EDGE CONNECTOR CONTACT CODE 555,556,558,559,560 DIMENSIONS

YOUR CONNECTION TO QUALITY & SERVICE

**EDAC INC** TORONTO, ONTARIO CANADA

THESE DRAWINGS AND SPECIFICATIONS ARE THE PROPERTY OF EDAC INC.,AND SHALL NOT BE REPRODUCED, OR COPIED OR USED AS THE BASIS FOR THE MANUFACTURE OR SALE OF APPARATUS WITHOUT WRITTEN PERMISSION.