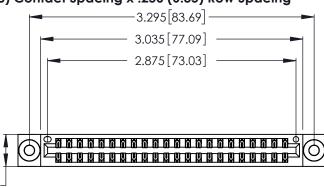

<u>Contact Dimensions:</u>
526-P.C. Tail .018 Sq. (0.46 Sq.) - Tail LG. =.350 (8.89)
.125 (3.18) Contact Spacing x .250 (6.35) Row Spacing

.370 [9.4]

Card Slot Accepts .054 [1.37] to .070 [1.78] Thick P.C. Board .330 [8.38] Card Slot

.160 [4.07] Point of Contact

INSULATOR MATERIAL: THERMOPLASTIC POLYESTER, UL 94V-0 CONTACT MATERIAL; COPPER, NICKEL, TIN ALLOY CA-725

CONTACT PLATING: GOLD ON THE MATING AREA, TIN-LEAD ON THE CONTACT TAILS, NICKEL UNDERPLATE