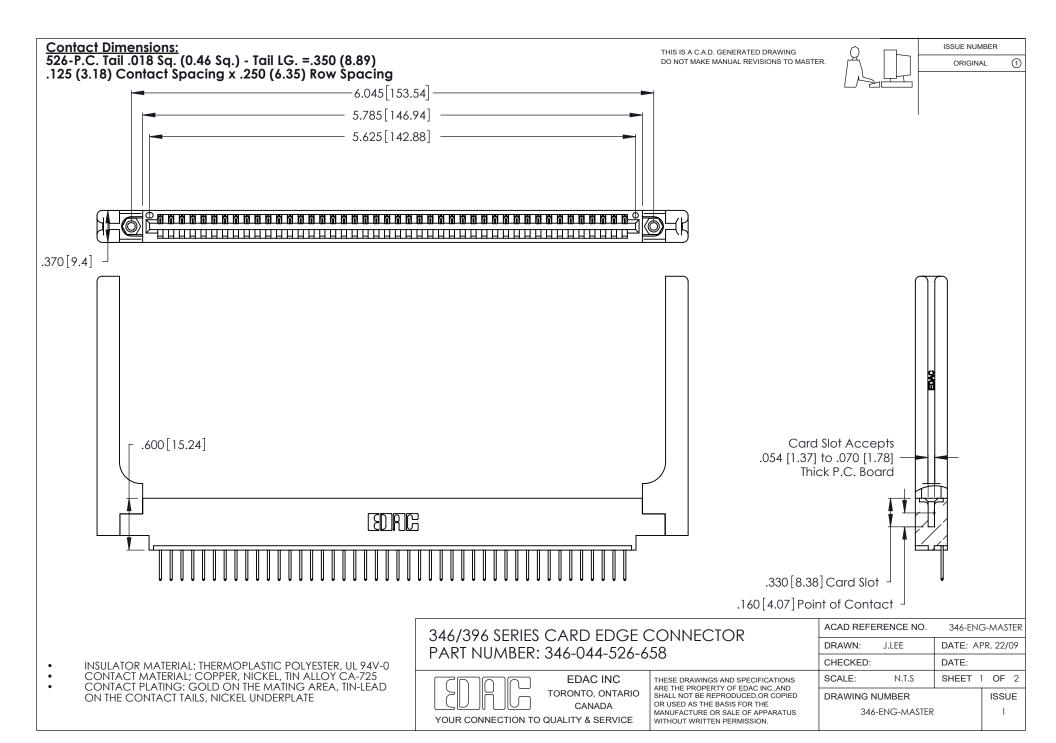

THIS IS A C.A.D. GENERATED DRAWING DO NOT MAKE MANUAL REVISIONS TO MASTER.

ISSUE NUMBER

ORIGINAL

1

**Contact Code 555** 

Contact Code 556

**Contact Code 558** 

**Contact Code 559** 

Contact Code 560

INSULATOR MATERIAL: THERMOPLASTIC POLYESTER, UL 94V-0 CONTACT MATERIAL; COPPER, NICKEL, TIN ALLOY CA-725 CONTACT PLATING: GOLD ON THE MATING AREA, TIN-LEAD

ON THE CONTACT TAILS, NICKEL UNDERPLATE

346/396 SERIES CARD EDGE CONNECTOR CONTACT CODE 555,556,558,559,560 DIMENSIONS

YOUR CONNECTION TO QUALITY & SERVICE

**EDAC INC** TORONTO, ONTARIO CANADA

THESE DRAWINGS AND SPECIFICATIONS ARE THE PROPERTY OF EDAC INC.,AND SHALL NOT BE REPRODUCED, OR COPIED OR USED AS THE BASIS FOR THE MANUFACTURE OR SALE OF APPARATUS WITHOUT WRITTEN PERMISSION.