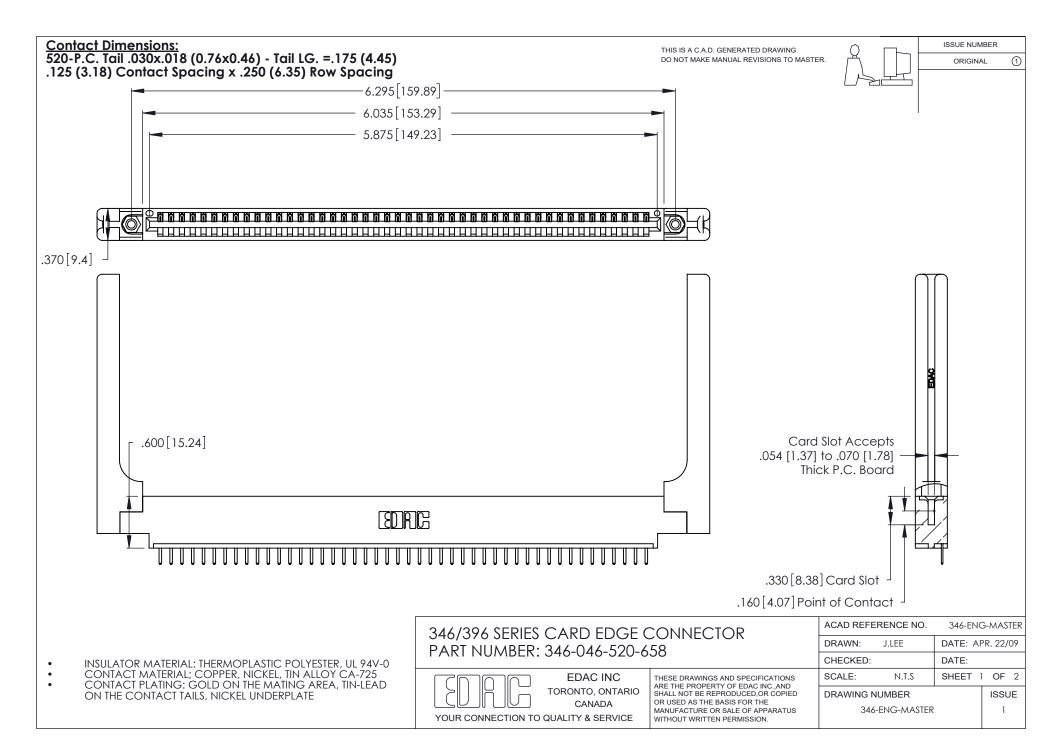

THIS IS A C.A.D. GENERATED DRAWING DO NOT MAKE MANUAL REVISIONS TO MASTER.

ISSUE NUMBER

ORIGINAL

1

**Contact Code 555** 

Contact Code 556

**Contact Code 558** 

**Contact Code 559** 

Contact Code 560

INSULATOR MATERIAL: THERMOPLASTIC POLYESTER, UL 94V-0 CONTACT MATERIAL; COPPER, NICKEL, TIN ALLOY CA-725 CONTACT PLATING: GOLD ON THE MATING AREA, TIN-LEAD

ON THE CONTACT TAILS, NICKEL UNDERPLATE

346/396 SERIES CARD EDGE CONNECTOR CONTACT CODE 555,556,558,559,560 DIMENSIONS

YOUR CONNECTION TO QUALITY & SERVICE

**EDAC INC** TORONTO, ONTARIO CANADA

THESE DRAWINGS AND SPECIFICATIONS ARE THE PROPERTY OF EDAC INC.,AND SHALL NOT BE REPRODUCED, OR COPIED OR USED AS THE BASIS FOR THE MANUFACTURE OR SALE OF APPARATUS WITHOUT WRITTEN PERMISSION.