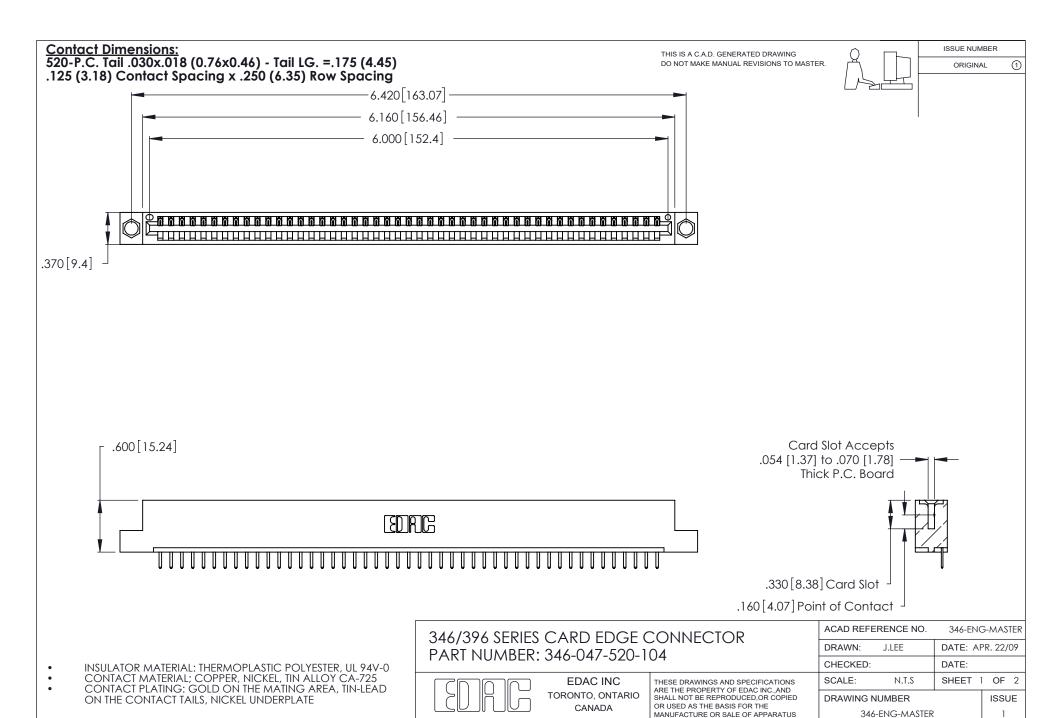

ON THE CONTACT TAILS, NICKEL UNDERPLATE

346/396 SERIES CARD EDGE CONNECTOR CONTACT CODE 555,556,558,559,560 DIMENSIONS

YOUR CONNECTION TO QUALITY & SERVICE

**EDAC INC** TORONTO, ONTARIO CANADA

THESE DRAWINGS AND SPECIFICATIONS ARE THE PROPERTY OF EDAC INC.,AND SHALL NOT BE REPRODUCED, OR COPIED OR USED AS THE BASIS FOR THE MANUFACTURE OR SALE OF APPARATUS WITHOUT WRITTEN PERMISSION.