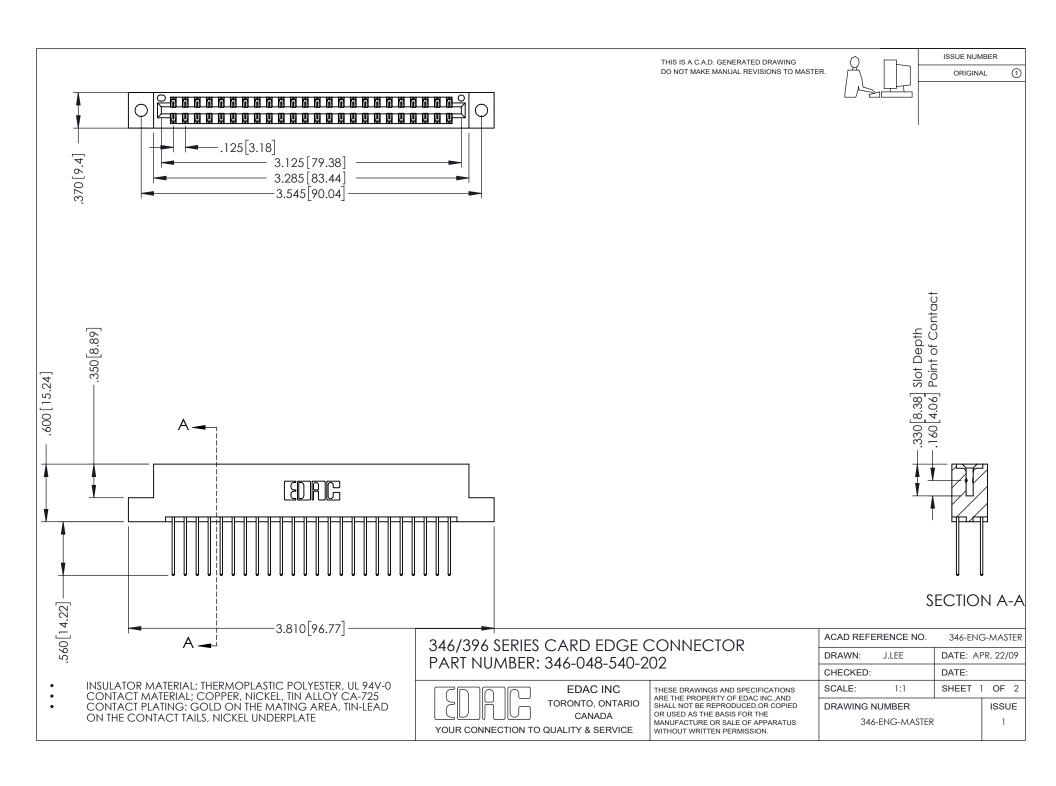

## **Contact Code 556**

INSULATOR MATERIAL: THERMOPLASTIC POLYESTER, UL 94V-0 CONTACT MATERIAL; COPPER, NICKEL, TIN ALLOY CA-725 CONTACT PLATING: GOLD ON THE MATING AREA, TIN-LEAD

ON THE CONTACT TAILS, NICKEL UNDERPLATE

## 346/396 SERIES CARD EDGE CONNECTOR CONTACT CODE 555,556,558,559,560 DIMENSIONS

YOUR CONNECTION TO QUALITY & SERVICE

**EDAC INC** TORONTO, ONTARIO CANADA

THESE DRAWINGS AND SPECIFICATIONS ARE THE PROPERTY OF EDAC INC.,AND SHALL NOT BE REPRODUCED, OR COPIED OR USED AS THE BASIS FOR THE MANUFACTURE OR SALE OF APPARATUS WITHOUT WRITTEN PERMISSION.