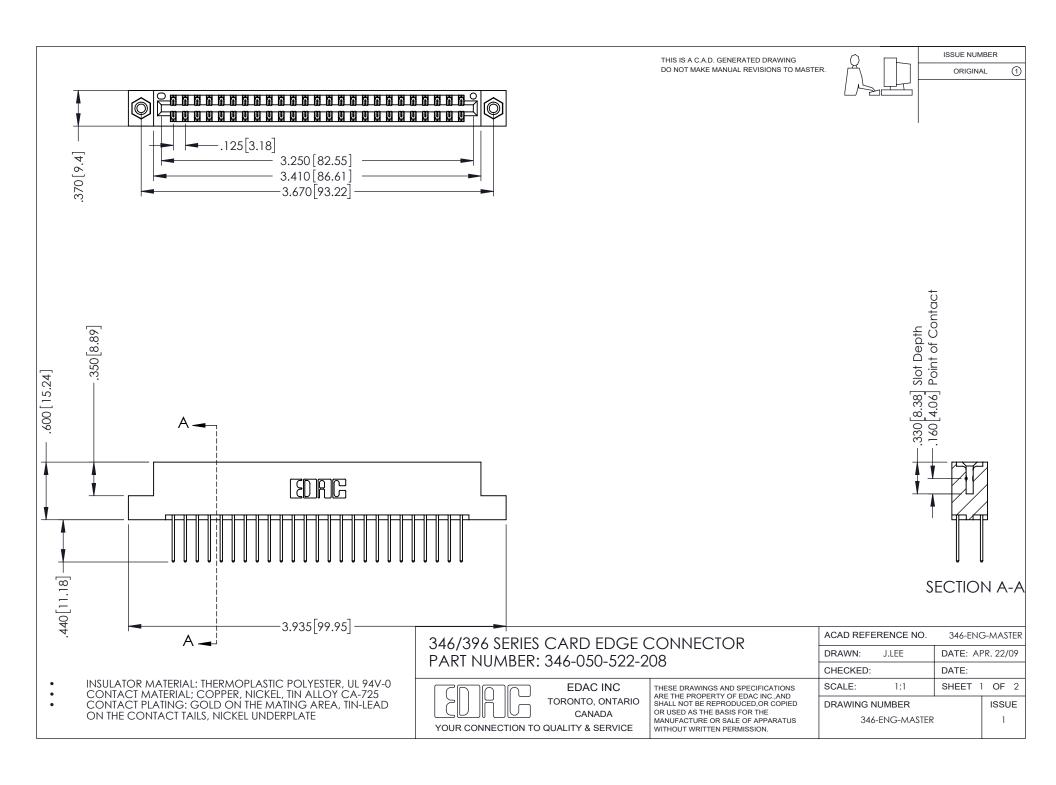

THIS IS A C.A.D. GENERATED DRAWING DO NOT MAKE MANUAL REVISIONS TO MASTER.

ORIGINAL 1

ISSUE NUMBER

**Contact Code 555** 

**Contact Code 556** 

INSULATOR MATERIAL: THERMOPLASTIC POLYESTER, UL 94V-0 CONTACT MATERIAL; COPPER, NICKEL, TIN ALLOY CA-725 CONTACT PLATING: GOLD ON THE MATING AREA, TIN-LEAD

ON THE CONTACT TAILS, NICKEL UNDERPLATE

## 346/396 SERIES CARD EDGE CONNECTOR CONTACT CODE 555,556,558,559,560 DIMENSIONS

YOUR CONNECTION TO QUALITY & SERVICE

**EDAC INC** TORONTO, ONTARIO CANADA

THESE DRAWINGS AND SPECIFICATIONS ARE THE PROPERTY OF EDAC INC.,AND SHALL NOT BE REPRODUCED, OR COPIED OR USED AS THE BASIS FOR THE MANUFACTURE OR SALE OF APPARATUS WITHOUT WRITTEN PERMISSION.

|   | ACAD REFERENCE NO. | 346-ENG-MASTER   |
|---|--------------------|------------------|
|   | DRAWN: J.LEE       | DATE: APR. 22/09 |
| ) | CHECKED:           | DATE:            |
|   | SCALE: 1:1         | SHEET 2 OF 2     |
|   | DRAWING NUMBER     | ISSUE            |
|   | 346-ENG-MASTER     | 1                |