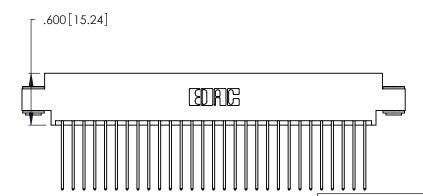

Contact Dimensions: 541-Wire Wrap .025 Sq. (0.64 Sq.) - Tail LG. =.750 (19.05) .125 (3.18) Contact Spacing x .250 (6.35) Row Spacing

.370 [9.4]

-4.170[105.92]-3.910[99.31] -3.750 [95.25] 

THIS IS A C.A.D. GENERATED DRAWING DO NOT MAKE MANUAL REVISIONS TO MASTER.

1

Card Slot Accepts .054 [1.37] to .070 [1.78] Thick P.C. Board .330 [8.38] Card Slot .160 [4.07] Point of Contact

- INSULATOR MATERIAL: THERMOPLASTIC POLYESTER, UL 94V-0 CONTACT MATERIAL; COPPER, NICKEL, TIN\_ALLOY CA-725
- CONTACT PLATING: GOLD ON THE MATING AREA, TIN-LEAD ON THE CONTACT TAILS, NICKEL UNDERPLATE

346/396 SERIES CARD EDGE CONNECTOR PART NUMBER: 346-058-541-803

YOUR CONNECTION TO QUALITY & SERVICE

**EDAC INC** TORONTO, ONTARIO CANADA

THESE DRAWINGS AND SPECIFICATIONS ARE THE PROPERTY OF EDAC INC.,AND SHALL NOT BE REPRODUCED, OR COPIED OR USED AS THE BASIS FOR THE MANUFACTURE OR SALE OF APPARATUS WITHOUT WRITTEN PERMISSION.