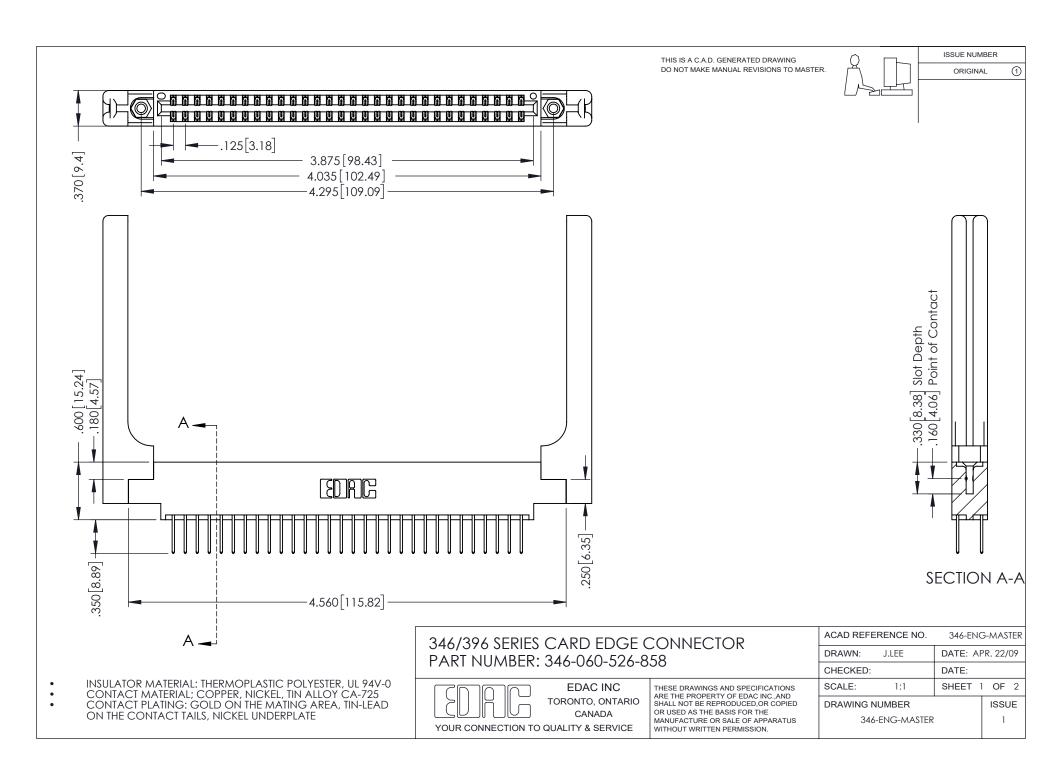

## **Contact Code 556**

INSULATOR MATERIAL: THERMOPLASTIC POLYESTER, UL 94V-0 CONTACT MATERIAL; COPPER, NICKEL, TIN ALLOY CA-725 CONTACT PLATING: GOLD ON THE MATING AREA, TIN-LEAD

ON THE CONTACT TAILS, NICKEL UNDERPLATE

## 346/396 SERIES CARD EDGE CONNECTOR CONTACT CODE 555,556,558,559,560 DIMENSIONS

YOUR CONNECTION TO QUALITY & SERVICE

**EDAC INC** TORONTO, ONTARIO CANADA

THESE DRAWINGS AND SPECIFICATIONS ARE THE PROPERTY OF EDAC INC.,AND SHALL NOT BE REPRODUCED, OR COPIED OR USED AS THE BASIS FOR THE MANUFACTURE OR SALE OF APPARATUS WITHOUT WRITTEN PERMISSION.