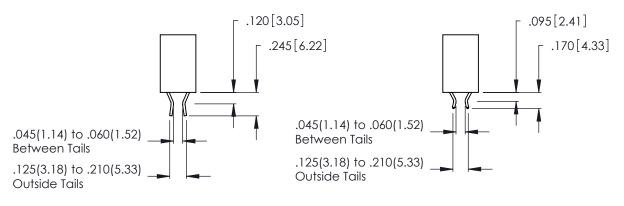

<u>Contact Dimensions:</u>
555-Extender Board Bend (Code 500 Contacts)
See Sheet 2 for Contact Code 555, 556, 558, 559, 560 Dimensions

THIS IS A C.A.D. GENERATED DRAWING DO NOT MAKE MANUAL REVISIONS TO MASTER.

THIS IS A C.A.D. GENERATED DRAWING DO NOT MAKE MANUAL REVISIONS TO MASTER.

ISSUE NUMBER

ORIGINAL

1

**Contact Code 555** 

Contact Code 556

**Contact Code 558** 

**Contact Code 559** 

**Contact Code 560** 

INSULATOR MATERIAL: THERMOPLASTIC POLYESTER, UL 94V-0 CONTACT MATERIAL; COPPER, NICKEL, TIN ALLOY CA-725 CONTACT PLATING: GOLD ON THE MATING AREA, TIN-LEAD

ON THE CONTACT TAILS, NICKEL UNDERPLATE

346/396 SERIES CARD EDGE CONNECTOR CONTACT CODE 555,556,558,559,560 DIMENSIONS

YOUR CONNECTION TO QUALITY & SERVICE

**EDAC INC** TORONTO, ONTARIO CANADA

THESE DRAWINGS AND SPECIFICATIONS ARE THE PROPERTY OF EDAC INC.,AND SHALL NOT BE REPRODUCED, OR COPIED OR USED AS THE BASIS FOR THE MANUFACTURE OR SALE OF APPARATUS WITHOUT WRITTEN PERMISSION.