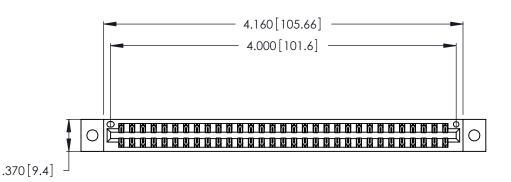

ISSUE NUMBER ORIGINAL (1)

Card Slot Accepts .054 [1.37] to .070 [1.78] Thick P.C. Board .330 [8.38] Card Slot .160 [4.07] Point of Contact

INSULATOR MATERIAL: THERMOPLASTIC POLYESTER, UL 94V-0 CONTACT MATERIAL; COPPER, NICKEL, TIN\_ALLOY CA-725

CONTACT PLATING: GOLD ON THE MATING AREA, TIN-LEAD ON THE CONTACT TAILS, NICKEL UNDERPLATE

346/396 SERIES CARD EDGE CONNECTOR PART NUMBER: 346-062-555-802

**EDAC INC** TORONTO, ONTARIO CANADA

THESE DRAWINGS AND SPECIFICATIONS ARE THE PROPERTY OF EDAC INC.,AND SHALL NOT BE REPRODUCED, OR COPIED OR USED AS THE BASIS FOR THE MANUFACTURE OR SALE OF APPARATUS WITHOUT WRITTEN PERMISSION.