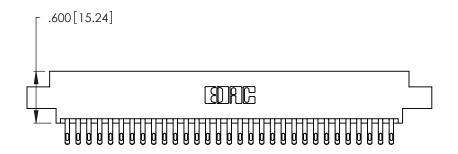

ISSUE NUMBER ORIGINAL (1)

Card Slot Accepts .054 [1.37] to .070 [1.78] Thick P.C. Board .330 [8.38] Card Slot .160 [4.07] Point of Contact

INSULATOR MATERIAL: THERMOPLASTIC POLYESTER, UL 94V-0 CONTACT MATERIAL; COPPER, NICKEL, TIN\_ALLOY CA-725

CONTACT PLATING: GOLD ON THE MATING AREA, TIN-LEAD ON THE CONTACT TAILS, NICKEL UNDERPLATE

346/396 SERIES CARD EDGE CONNECTOR PART NUMBER: 346-062-555-802

**EDAC INC** TORONTO, ONTARIO CANADA

THESE DRAWINGS AND SPECIFICATIONS ARE THE PROPERTY OF EDAC INC.,AND SHALL NOT BE REPRODUCED, OR COPIED OR USED AS THE BASIS FOR THE MANUFACTURE OR SALE OF APPARATUS WITHOUT WRITTEN PERMISSION.