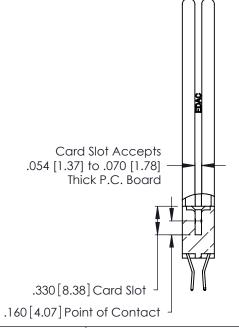

THIS IS A C.A.D. GENERATED DRAWING DO NOT MAKE MANUAL REVISIONS TO MASTER.

ISSUE NUMBER

ORIGINAL

1

**Contact Code 555** 

Contact Code 556

**Contact Code 558** 

**Contact Code 559** 

Contact Code 560

INSULATOR MATERIAL: THERMOPLASTIC POLYESTER, UL 94V-0 CONTACT MATERIAL; COPPER, NICKEL, TIN ALLOY CA-725 CONTACT PLATING: GOLD ON THE MATING AREA, TIN-LEAD

ON THE CONTACT TAILS, NICKEL UNDERPLATE

346/396 SERIES CARD EDGE CONNECTOR CONTACT CODE 555,556,558,559,560 DIMENSIONS

YOUR CONNECTION TO QUALITY & SERVICE

**EDAC INC** TORONTO, ONTARIO CANADA

THESE DRAWINGS AND SPECIFICATIONS ARE THE PROPERTY OF EDAC INC.,AND SHALL NOT BE REPRODUCED, OR COPIED OR USED AS THE BASIS FOR THE MANUFACTURE OR SALE OF APPARATUS WITHOUT WRITTEN PERMISSION.