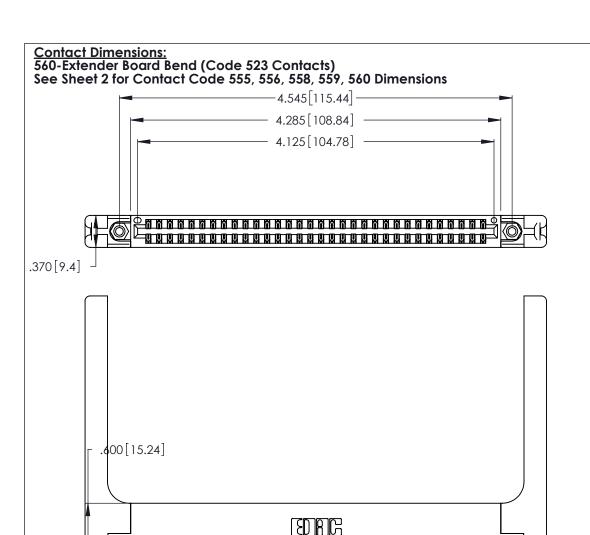

THIS IS A C.A.D. GENERATED DRAWING DO NOT MAKE MANUAL REVISIONS TO MASTER.

ISSUE NUMBER

ORIGINAL

1

INSULATOR MATERIAL: THERMOPLASTIC POLYESTER, UL 94V-0 CONTACT MATERIAL; COPPER, NICKEL, TIN\_ALLOY CA-725

CONTACT PLATING: GOLD ON THE MATING AREA, TIN-LEAD ON THE CONTACT TAILS, NICKEL UNDERPLATE

346/396 SERIES CARD EDGE CONNECTOR PART NUMBER: 346-064-560-258

YOUR CONNECTION TO QUALITY & SERVICE

**EDAC INC** TORONTO, ONTARIO CANADA

THESE DRAWINGS AND SPECIFICATIONS ARE THE PROPERTY OF EDAC INC., AND SHALL NOT BE REPRODUCED, OR COPIED OR USED AS THE BASIS FOR THE MANUFACTURE OR SALE OF APPARATUS WITHOUT WRITTEN PERMISSION.

| ACAD REFERENCE NO. |       | 346-ENG-MASTER |           |
|--------------------|-------|----------------|-----------|
| DRAWN:             | J.LEE | DATE: AF       | PR. 22/09 |
| CHECKED:           |       | DATE:          |           |
| SCALE:             | N.T.S | SHEET          | OF 2      |
| DRAWING NUMBER     |       |                | ISSUE     |
| 346                |       | 1              |           |
|                    |       |                |           |