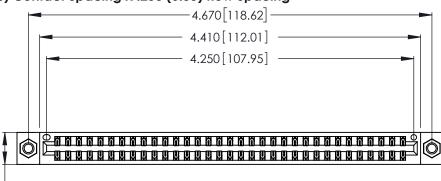

<u>Contact Dimensions:</u>
521-P.C. Tail .025 Sq. (0.64 Sq.) - Tail LG. =.150 (3.81)
.125 (3.18) Contact Spacing x .250 (6.35) Row Spacing

.370 [9.4]

THIS IS A C.A.D. GENERATED DRAWING DO NOT MAKE MANUAL REVISIONS TO MASTER.

Card Slot Accepts .054 [1.37] to .070 [1.78] Thick P.C. Board .330 [8.38] Card Slot .160 [4.07] Point of Contact

INSULATOR MATERIAL: THERMOPLASTIC POLYESTER, UL 94V-0 CONTACT MATERIAL; COPPER, NICKEL, TIN ALLOY CA-725

CONTACT PLATING: GOLD ON THE MATING AREA, TIN-LEAD ON THE CONTACT TAILS, NICKEL UNDERPLATE

346/396 SERIES CARD EDGE CONNECTOR PART NUMBER: 346-066-521-207

**EDAC INC** TORONTO, ONTARIO CANADA

THESE DRAWINGS AND SPECIFICATIONS ARE THE PROPERTY OF EDAC INC.,AND SHALL NOT BE REPRODUCED, OR COPIED OR USED AS THE BASIS FOR THE MANUFACTURE OR SALE OF APPARATUS WITHOUT WRITTEN PERMISSION.