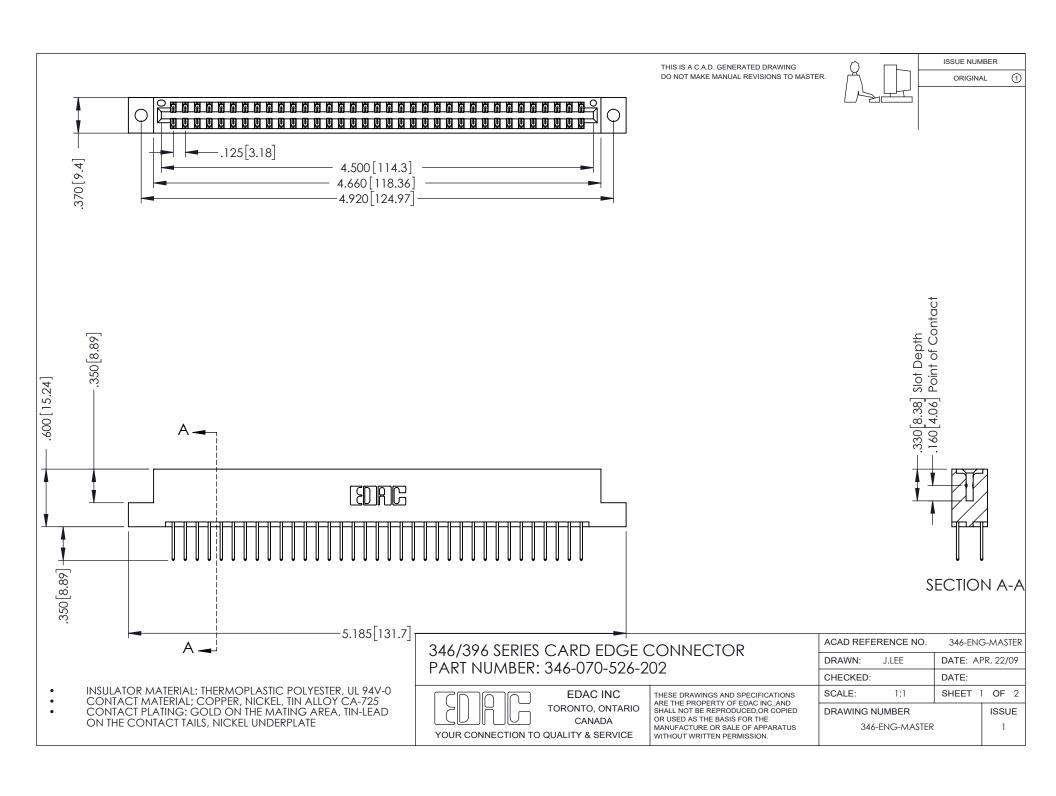

## **Contact Code 556**

INSULATOR MATERIAL: THERMOPLASTIC POLYESTER, UL 94V-0 CONTACT MATERIAL; COPPER, NICKEL, TIN ALLOY CA-725 CONTACT PLATING: GOLD ON THE MATING AREA, TIN-LEAD

ON THE CONTACT TAILS, NICKEL UNDERPLATE