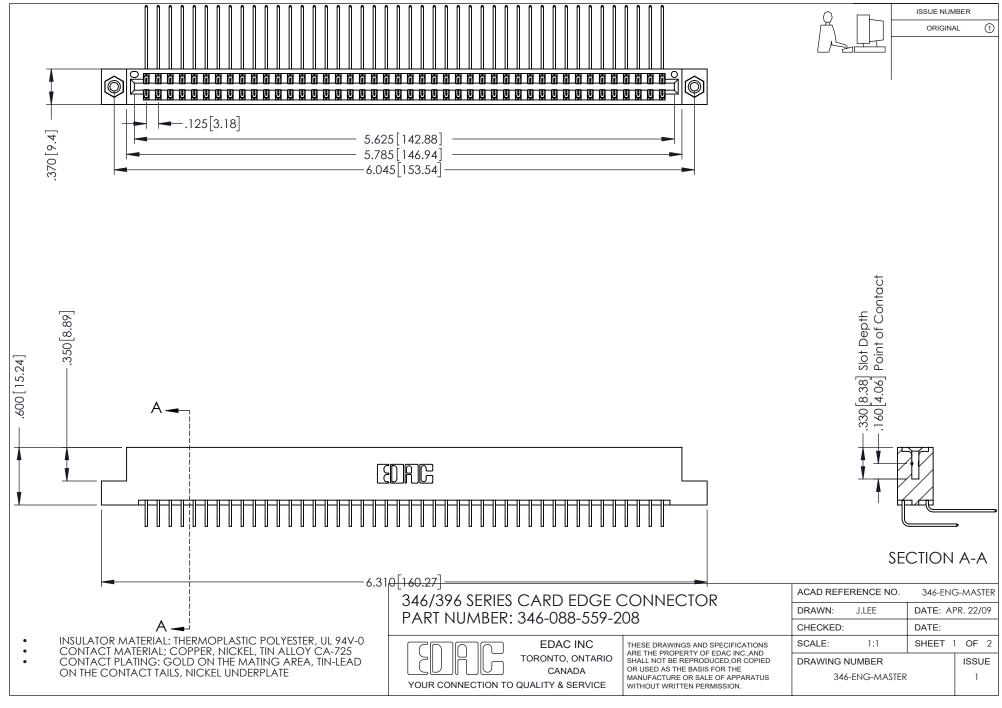

## **Contact Code 556**

INSULATOR MATERIAL: THERMOPLASTIC POLYESTER, UL 94V-0 CONTACT MATERIAL; COPPER, NICKEL, TIN ALLOY CA-725 CONTACT PLATING: GOLD ON THE MATING AREA, TIN-LEAD

ON THE CONTACT TAILS, NICKEL UNDERPLATE

## 346/396 SERIES CARD EDGE CONNECTOR CONTACT CODE 555,556,558,559,560 DIMENSIONS

YOUR CONNECTION TO QUALITY & SERVICE

**EDAC INC** TORONTO, ONTARIO CANADA

THESE DRAWINGS AND SPECIFICATIONS ARE THE PROPERTY OF EDAC INC.,AND SHALL NOT BE REPRODUCED, OR COPIED OR USED AS THE BASIS FOR THE MANUFACTURE OR SALE OF APPARATUS WITHOUT WRITTEN PERMISSION.