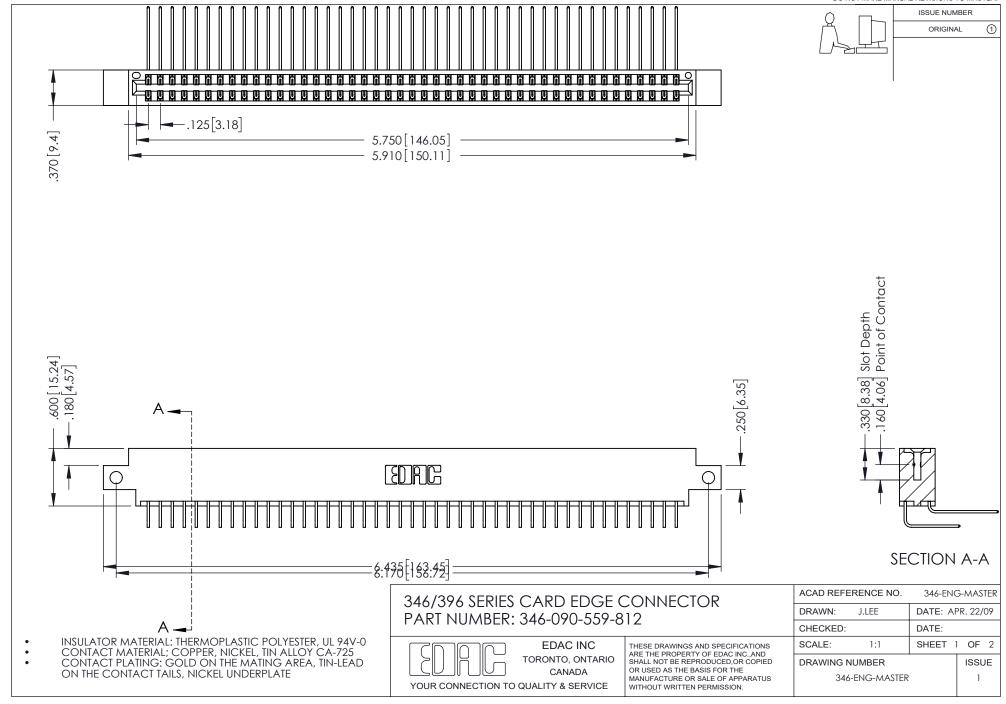

## **Contact Code 556**

INSULATOR MATERIAL: THERMOPLASTIC POLYESTER, UL 94V-0 CONTACT MATERIAL; COPPER, NICKEL, TIN ALLOY CA-725 CONTACT PLATING: GOLD ON THE MATING AREA, TIN-LEAD

ON THE CONTACT TAILS, NICKEL UNDERPLATE

## 346/396 SERIES CARD EDGE CONNECTOR CONTACT CODE 555,556,558,559,560 DIMENSIONS

YOUR CONNECTION TO QUALITY & SERVICE

**EDAC INC** TORONTO, ONTARIO CANADA

THESE DRAWINGS AND SPECIFICATIONS ARE THE PROPERTY OF EDAC INC.,AND SHALL NOT BE REPRODUCED, OR COPIED OR USED AS THE BASIS FOR THE MANUFACTURE OR SALE OF APPARATUS WITHOUT WRITTEN PERMISSION.