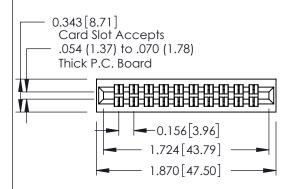

## **Mounting Option**

01-No Mounting Lugs

**Contact Detail** 

521-P.C. Tail .037x.013(0.94x0.33) - Tail LG.=.125(3.18) .156 [3.96] Contact Spacing x .140 [3.56] Row Spacing

**See Accompanying Page for: Mounting Options** 