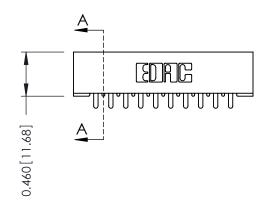

305 Assembly

|  | 0.090 [2.29] Point of Contact |
|--|-------------------------------|
|  |                               |