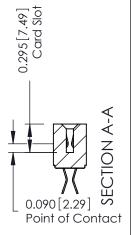

## **Contact Detail**

555-Extender Board Bend (Code 500 Contacts) .156 [3.96] Contact Spacing x .140 [3.56] Row Spacing THIS IS A C.A.D. GENERATED DRAWING

1330E NUMBER

ORIGINAL

See Accompanying Page for:
• Mounting Options

| 305 / 315 / 355 Card Edge Connector<br>Part Number: 355-024-555-202   |                                                                                                                                                                                                 | ACAD REFERENCE NO. 305 ENG MASTER |            |           |           |
|-----------------------------------------------------------------------|-------------------------------------------------------------------------------------------------------------------------------------------------------------------------------------------------|-----------------------------------|------------|-----------|-----------|
|                                                                       |                                                                                                                                                                                                 | DRAWN:                            | J.LEE      | DATE: SEI | PT. 21/09 |
|                                                                       |                                                                                                                                                                                                 | CHECKED:                          |            | DATE:     |           |
| EDAC INC TORONTO, ONTARIO CANADA YOUR CONNECTION TO QUALITY & SERVICE | THESE DRAWINGS AND SPECIFICATIONS ARE THE PROPERTY OF EDAC INC.,AND SHALL NOT BE REPRODUCED,OR COPIED OR USED AS THE BASIS FOR THE MANUFACTURE OR SALE OF APPARATUS WITHOUT WRITTEN PERMISSION. | SCALE:                            | NTS        | SHEET     | 1 OF 2    |
|                                                                       |                                                                                                                                                                                                 | DRAWING 1                         | NUMBER     |           | ISSUE     |
|                                                                       |                                                                                                                                                                                                 | 30                                | 5 Assembly |           | 1         |