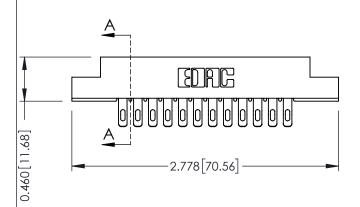

## **Mounting Option**

02-.128 (3.25) Dia. Mounting Holes

| 305 / 315 / 355 Card Edge Connector<br>Part Number: 355-024-555-202   |                                                                                                                                                                                                 | ACAD REFERENCE NO. 305 ENG MASTER |            |           |           |
|-----------------------------------------------------------------------|-------------------------------------------------------------------------------------------------------------------------------------------------------------------------------------------------|-----------------------------------|------------|-----------|-----------|
|                                                                       |                                                                                                                                                                                                 | DRAWN:                            | J.LEE      | DATE: SEI | PT. 21/09 |
|                                                                       |                                                                                                                                                                                                 | CHECKED:                          |            | DATE:     |           |
| EDAC INC TORONTO, ONTARIO CANADA YOUR CONNECTION TO QUALITY & SERVICE | THESE DRAWINGS AND SPECIFICATIONS ARE THE PROPERTY OF EDAC INC.,AND SHALL NOT BE REPRODUCED,OR COPIED OR USED AS THE BASIS FOR THE MANUFACTURE OR SALE OF APPARATUS WITHOUT WRITTEN PERMISSION. | SCALE:                            | NTS        | SHEET     | 1 OF 2    |
|                                                                       |                                                                                                                                                                                                 | DRAWING 1                         | NUMBER     |           | ISSUE     |
|                                                                       |                                                                                                                                                                                                 | 30                                | 5 Assembly |           | 1         |