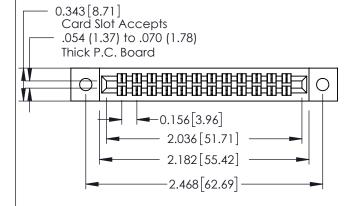

| 305 / 315 / 355 Card Edge Connector<br>Part Number: 355-024-555-202   |                                                                                                                                                                                                 | ACAD REFERENCE NO. 305 ENG MASTER |            |           |           |
|-----------------------------------------------------------------------|-------------------------------------------------------------------------------------------------------------------------------------------------------------------------------------------------|-----------------------------------|------------|-----------|-----------|
|                                                                       |                                                                                                                                                                                                 | DRAWN:                            | J.LEE      | DATE: SEI | PT. 21/09 |
|                                                                       |                                                                                                                                                                                                 | CHECKED:                          |            | DATE:     |           |
| EDAC INC TORONTO, ONTARIO CANADA YOUR CONNECTION TO QUALITY & SERVICE | THESE DRAWINGS AND SPECIFICATIONS ARE THE PROPERTY OF EDAC INC.,AND SHALL NOT BE REPRODUCED,OR COPIED OR USED AS THE BASIS FOR THE MANUFACTURE OR SALE OF APPARATUS WITHOUT WRITTEN PERMISSION. | SCALE:                            | NTS        | SHEET     | 1 OF 2    |
|                                                                       |                                                                                                                                                                                                 | DRAWING 1                         | NUMBER     |           | ISSUE     |
|                                                                       |                                                                                                                                                                                                 | 30                                | 5 Assembly |           | 1         |