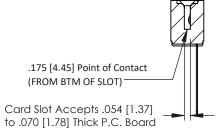

## SECTION A-A

| 207 / 257 Carrel Falara Carrena allan                         |                                                                                                                                                                                                 |          | ACAD REFERENCE NO. 307 ENG MASTER |                  |        |  |
|---------------------------------------------------------------|-------------------------------------------------------------------------------------------------------------------------------------------------------------------------------------------------|----------|-----------------------------------|------------------|--------|--|
| 307 / 357 Card Edge Connector<br>Part Number: 357-010-545-102 |                                                                                                                                                                                                 | DRAWN:   | J.LEE                             | DATE: AUG. 11/09 |        |  |
|                                                               |                                                                                                                                                                                                 | CHECKED: |                                   | DATE:            |        |  |
|                                                               | THESE DRAWINGS AND SPECIFICATIONS ARE THE PROPERTY OF EDAC INC.,AND SHALL NOT BE REPRODUCED,OR COPIED OR USED AS THE BASIS FOR THE MANUFACTURE OR SALE OF APPARATUS WITHOUT WRITTEN PERMISSION. | SCALE:   | NTS                               | SHEET            | 1 OF 3 |  |
|                                                               |                                                                                                                                                                                                 | DRAWING  | NUMBER                            |                  | ISSUE  |  |
|                                                               |                                                                                                                                                                                                 | 30       | 7 Assembly                        |                  | 1      |  |