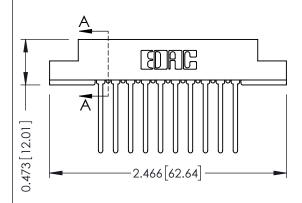

## SECTION A-A

| 207 / 257 Carrel Falara Carrena allan                         |                                                                                                                                                                                                 |          | ACAD REFERENCE NO. 307 ENG MASTER |                  |        |  |
|---------------------------------------------------------------|-------------------------------------------------------------------------------------------------------------------------------------------------------------------------------------------------|----------|-----------------------------------|------------------|--------|--|
| 307 / 357 Card Edge Connector<br>Part Number: 357-010-545-102 |                                                                                                                                                                                                 | DRAWN:   | J.LEE                             | DATE: AUG. 11/09 |        |  |
|                                                               |                                                                                                                                                                                                 | CHECKED: |                                   | DATE:            |        |  |
|                                                               | THESE DRAWINGS AND SPECIFICATIONS ARE THE PROPERTY OF EDAC INC.,AND SHALL NOT BE REPRODUCED,OR COPIED OR USED AS THE BASIS FOR THE MANUFACTURE OR SALE OF APPARATUS WITHOUT WRITTEN PERMISSION. | SCALE:   | NTS                               | SHEET            | 1 OF 3 |  |
|                                                               |                                                                                                                                                                                                 | DRAWING  | NUMBER                            |                  | ISSUE  |  |
|                                                               |                                                                                                                                                                                                 | 30       | 7 Assembly                        |                  | 1      |  |