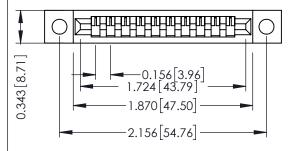

**Mounting Option** .128 (3.25) Dia. Mounting Holes **Contact Detail** 

Wire Wrap .046x.013(1.17x0.33) - Tail LG=.708(17.98) .156 [3.96] Contact Spacing x .200 [5.08] Row Spacing