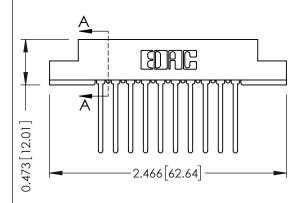

## SECTION A-A

307 ENG MASTER
DATE: AUG. 11/09

SHEET 1 OF 3

J.LEE

307 Assembly

NTS

| 307 / 357 Card Edge Connector<br>Part Number: 357-020-440-207 |                                    | AC |
|---------------------------------------------------------------|------------------------------------|----|
|                                                               |                                    | DF |
|                                                               |                                    | CH |
| EDAC INC                                                      | ARE THE REPORTEDTY OF FRACTING AND | SC |
| TORONTO, ONTAR                                                |                                    | DF |
| YOUR CONNECTION TO QUALITY & SERV                             | MANUFACTURE OR SALE OF APPARATUS   |    |