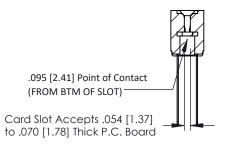

## SECTION A-A

307 ENG MASTER
DATE: AUG. 11/09

SHEET 1 OF 3

J.LEE

307 Assembly

NTS

| 307 / 357 Card Edge Connector<br>Part Number: 357-020-440-207 |                                    | AC |
|---------------------------------------------------------------|------------------------------------|----|
|                                                               |                                    | DF |
|                                                               |                                    | CH |
| EDAC INC                                                      | ARE THE REPORTEDTY OF FRACTING AND | SC |
| TORONTO, ONTAR                                                |                                    | DF |
| YOUR CONNECTION TO QUALITY & SERV                             | MANUFACTURE OR SALE OF APPARATUS   |    |