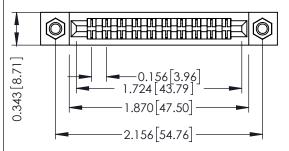

Mounting Option
M3-0.5 Metric Threaded Inserts

**Contact Detail** 

Wire Wrap .046x.013(1.17x0.33) - Tail LG=.708(17.98) .156 [3.96] Contact Spacing x .200 [5.08] Row Spacing

THIS IS A C.A.D. GENERATED DRAWING DO NOT MAKE MANUAL REVISIONS TO MAS