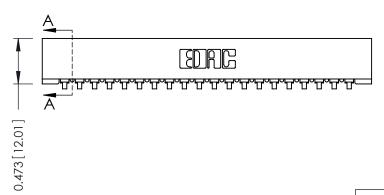

## **SECTION A-A**

.175 [4.45] Point of Contact (FROM BTM OF SLOT) Card Slot Accepts .054 [1.37] to .070 [1.78] Thick P.C. Board

**See Accompanying Pages for:** 

- **Contact Bend Details**
- **Mounting Options**