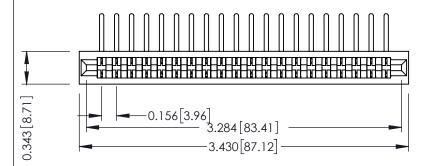

**Mounting Option** No Mounting Lugs **Contact Detail** 

90 Degree Bend (Code 541 Contacts)

.156 [3.96] Contact Spacing x .200 [5.08] Row Spacing

1