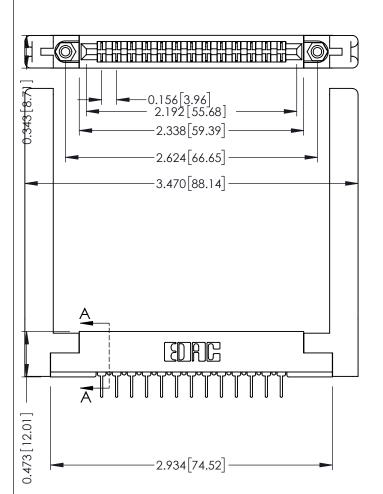

**Mounting Option** .468 (11.89) Offset Card Guides **Contact Detail** 

PC Tail .023x.013(0.58x0.33) - Tail LG=.213(5.41) .156 [3.96] Contact Spacing x .200 [5.08] Row Spacing

SECTION A-A .095 [2.41] Point of Contact (FROM BTM OF SLOT) Card Slot Accepts .054 [1.37] to .070 [1.78] Thick P.C. Board

## **See Accompanying Pages for:**

- **Contact Bend Details**
- **Mounting Options**

307 / 357 Card Edge Connector Part Number: 357-026-424-258

| ACAD REFERENCE NO | . 307 ENG MASTER |
|-------------------|------------------|
| DRAWN: J.LEE      | DATE: AUG. 11/09 |
| CHECKED:          | DATE:            |
| SCALE: NTS        | SHEET 1 OF 3     |
| DRAWING NUMBER    | ISSUE            |
| 307 Assembly      | 1                |