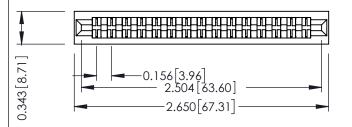

Mounting Option
No Mounting Lugs

**Contact Detail** 

Extender Board Bend (Code 520 Contacts)
.156 [3.96] Contact Spacing x .200 [5.08] Row Spacing

THIS IS A C.A.D. GENERATED DRAWING DO NOT MAKE MANUAL REVISIONS TO MAS ER.

## **See Accompanying Pages for:**

- Contact Bend Details
- Mounting Options

SECTION A-A

307 ENG MASTER
DATE: AUG. 11/09

SHEET 1 OF 3

J.LEE

307 Assembly

NTS