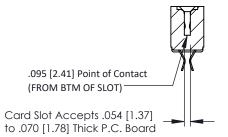

Mounting Option
No Mounting Lugs

**Contact Detail** 

Extender Board Bend (Code 520 Contacts)
.156 [3.96] Contact Spacing x .200 [5.08] Row Spacing

THIS IS A C.A.D. GENERATED DRAWING DO NOT MAKE MANUAL REVISIONS TO MAS ER.