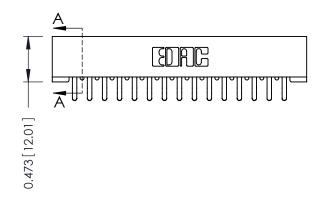

## **See Accompanying Pages for:**

- Contact Bend Details
- Mounting Options

SECTION A-A

307 ENG MASTER
DATE: AUG. 11/09

SHEET 1 OF 3

J.LEE

307 Assembly

NTS