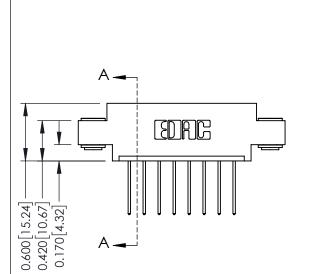

**Mounting Option** 

03-.116 (2.95) I.D. Floating Eyelets

**Contact Detail** 

540-Wire Wrap .025 Sq.(0.64 Sq.) - Tail LG=.560(14.22) .156 [3.96] Contact Spacing x .200 [5.08] Row Spacing

THIS IS A C.A.D. GENERATED DRAWING DO NOT MAKE MANUAL REVISIONS TO MASTER.

ISSUE NUMBER

ORIGINAL

1

| 337 / 387 Series Card Edge Connector<br>Contact Bend Detail           |                                                                                                                                                                                                 | ACAD REFERENCE NO. | 337 ENG MASTER   |               |
|-----------------------------------------------------------------------|-------------------------------------------------------------------------------------------------------------------------------------------------------------------------------------------------|--------------------|------------------|---------------|
|                                                                       |                                                                                                                                                                                                 | DRAWN: J.LEE       | DATE: OCT. 06/09 |               |
|                                                                       |                                                                                                                                                                                                 | CHECKED:           | DATE:            |               |
| EDAC INC TORONTO, ONTARIO CANADA YOUR CONNECTION TO QUALITY & SERVICE | THESE DRAWINGS AND SPECIFICATIONS ARE THE PROPERTY OF EDAC INC.,AND SHALL NOT BE REPRODUCED,OR COPIED OR USED AS THE BASIS FOR THE MANUFACTURE OR SALE OF APPARATUS WITHOUT WRITTEN PERMISSION. | SCALE: NTS         | SHEET            | 2 <b>OF</b> 3 |
|                                                                       |                                                                                                                                                                                                 | DRAWING NUMBER     |                  | ISSUE         |
|                                                                       |                                                                                                                                                                                                 | 337 Assembly       |                  | 1             |