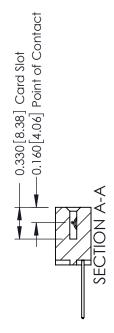

ISSUE NUMBER

ORIGINAL

1

| 337 / 387 Series Card Edge Connector<br>Contact Bend Detail           |                                                                                                                                                                                                 | ACAD REFERENCE NO. | 337 ENG MASTER   |               |
|-----------------------------------------------------------------------|-------------------------------------------------------------------------------------------------------------------------------------------------------------------------------------------------|--------------------|------------------|---------------|
|                                                                       |                                                                                                                                                                                                 | DRAWN: J.LEE       | DATE: OCT. 06/09 |               |
|                                                                       |                                                                                                                                                                                                 | CHECKED:           | DATE:            |               |
| EDAC INC TORONTO, ONTARIO CANADA YOUR CONNECTION TO QUALITY & SERVICE | THESE DRAWINGS AND SPECIFICATIONS ARE THE PROPERTY OF EDAC INC.,AND SHALL NOT BE REPRODUCED,OR COPIED OR USED AS THE BASIS FOR THE MANUFACTURE OR SALE OF APPARATUS WITHOUT WRITTEN PERMISSION. | SCALE: NTS         | SHEET            | 2 <b>OF</b> 3 |
|                                                                       |                                                                                                                                                                                                 | DRAWING NUMBER     |                  | ISSUE         |
|                                                                       |                                                                                                                                                                                                 | 337 Assembly       |                  | 1             |