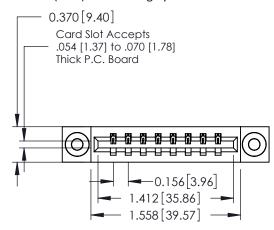

ISSUE NUMBER

ORIGINAL

**See Accompanying Pages for:** 

- **Contact Bend Details**
- **Mounting Options**

337 / 387 Series Card Edge Connector Part Number: 387-008-540-603

**EDAC INC** TORONTO, ONTARIO CANADA

THESE DRAWINGS AND SPECIFICATIONS ARE THE PROPERTY OF EDAC INC., AND SHALL NOT BE REPRODUCED, OR COPIED OR USED AS THE BASIS FOR THE MANUFACTURE OR SALE OF APPARATUS WITHOUT WRITTEN PERMISSION.

| ACAD REFERENCE NO. | 337 ENG MASTER   |               |
|--------------------|------------------|---------------|
| DRAWN: J.LEE       | DATE: OCT. 06/09 |               |
| CHECKED:           | DATE:            |               |
| SCALE: NTS         | SHEET            | 1 <b>OF</b> 3 |
| DRAWING NUMBER     |                  | ISSUE         |
| 337 Assembly       |                  | 1             |