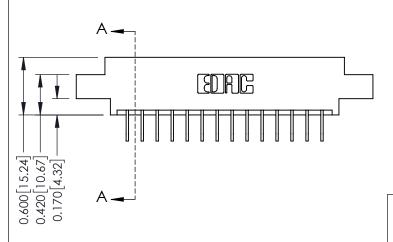

THIS IS A C.A.D. GENERATED DRAWING DO NOT MAKE MANUAL REVISIONS TO MASTER.

ISSUE NUMBER 1 ORIGINAL

**See Accompanying Pages for:** 

- **Contact Bend Details**
- **Mounting Options**

| 337 / 387 Series Card Edge Connector |
|--------------------------------------|
| Part Number: 387-014-558-607         |