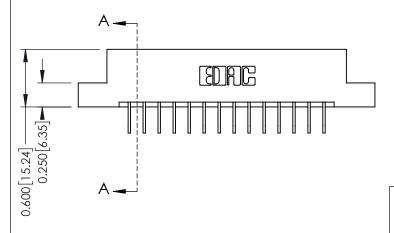

**Mounting Option Contact Detail** 07-M3-0.5 Metric Threaded Inserts 558-90 Degree Bend (Code 541 Contacts) .156 [3.96] Contact Spacing x .200 [5.08] Row Spacing - 0.370[9.40] Card Slot Accepts .054 [1.37] to .070 [1.78] Thick P.C. Board -0.156[3.96]

THIS IS A C.A.D. GENERATED DRAWING DO NOT MAKE MANUAL REVISIONS TO MASTER.

ISSUE NUMBER

ORIGINAL

1

0.160 [4.06] Point of Contact Card Slot 0.330 [8.38]

2.348 [59.64] 2.494[63.35]

**See Accompanying Pages for:** 

- **Contact Bend Details**
- **Mounting Options**

| 337 / 387 Series Card Edge Connector |
|--------------------------------------|
| Part Number: 387-028-558-207         |

**EDAC INC** TORONTO, ONTARIO CANADA