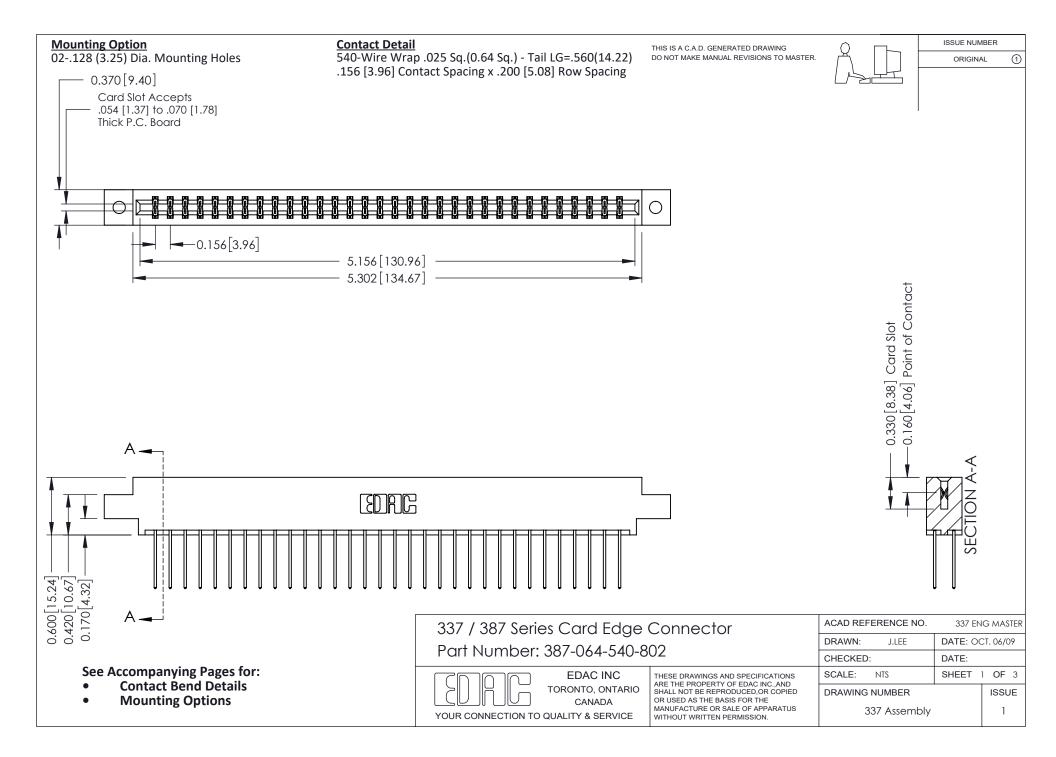

ISSUE NUMBER

ORIGINAL

1



| 337 / 387 Series Card Edge Connector<br>Contact Bend Detail           |                                                                                                                                                                                                  | ACAD REFERENCE NO. 337 E |                  | G MASTER      |
|-----------------------------------------------------------------------|--------------------------------------------------------------------------------------------------------------------------------------------------------------------------------------------------|--------------------------|------------------|---------------|
|                                                                       |