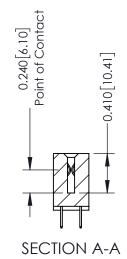

THIS IS A C.A.D. GENERATED DRAWING DO NOT MAKE MANUAL REVISIONS TO MASTER. ISSUE NUMBER

ORIGINAL

1

| 342 / 392 Series Card Edge Connector<br>Contact Bend Detail |                                                                                                                                                                                                 | ACAD REFERENCE NO. 342 ENG MASTER |             |                  |        |  |
|-------------------------------------------------------------|-------------------------------------------------------------------------------------------------------------------------------------------------------------------------------------------------|-----------------------------------|-------------|------------------|--------|--|
|                                                             |                                                                                                                                                                                                 | DRAWN:                            | J.LEE       | DATE: OCT. 06/09 |        |  |
|                                                             |                                                                                                                                                                                                 | CHECKED:                          |             | DATE:            |        |  |
| TORONTO, ONTARIO                                            | THESE DRAWINGS AND SPECIFICATIONS ARE THE PROPERTY OF EDAC INC.,AND SHALL NOT BE REPRODUCED,OR COPIED OR USED AS THE BASIS FOR THE MANUFACTURE OR SALE OF APPARATUS WITHOUT WRITTEN PERMISSION. | SCALE:                            | NTS         | SHEET :          | 2 OF 3 |  |
|                                                             |                                                                                                                                                                                                 | DRAWING                           | NUMBER      |                  | ISSUE  |  |
| YOUR CONNECTION TO QUALITY & SERVICE                        |                                                                                                                                                                                                 | 3                                 | 42 Assembly |                  | 1      |  |