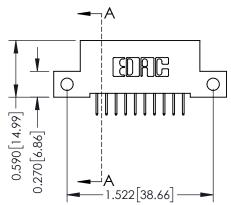

## **Contact Detail**

524-P.C. Tail .018 Sq.(0.46 Sq.) - Tail LG=.185(4.70) .100 [2.54] Contact Spacing x .200 [5.08] Row Spacing THIS IS A C.A.D. GENERATED DRAWING

ISSUE NUMBER

ORIGINAL

| 342 / 392 Card Edge Connector<br>Part Number: 392-020-524-212 |                                                                                                                                                                                                | ACAD REFERENCE NO. 342 ENG MASTER |            |         |           |  |
|---------------------------------------------------------------|------------------------------------------------------------------------------------------------------------------------------------------------------------------------------------------------|-----------------------------------|------------|---------|-----------|--|
|                                                               |                                                                                                                                                                                                | DRAWN:                            | J.LEE      | DATE: O | CT. 06/09 |  |
|                                                               |                                                                                                                                                                                                | CHECKED:                          |            | DATE:   |           |  |
| I   SII   III                                                 | THESE DRAWINGS AND SPECIFICATIONS ARE THE PROPERTY OF EDAC INCAND SHALL NOT BE REPRODUCED, OR COPIED OR USED AS THE BASIS FOR THE MANUFACTURE OR SALE OF APPARATUS WITHOUT WRITTEN PERMISSION. | SCALE: N                          | ITS        | SHEET   | 1 OF 3    |  |
|                                                               |                                                                                                                                                                                                | DRAWING N                         | IUMBER     |         | ISSUE     |  |
| YOUR CONNECTION TO QUALITY & SERVICE                          |                                                                                                                                                                                                | 342                               | 2 Assembly |         | 1         |  |