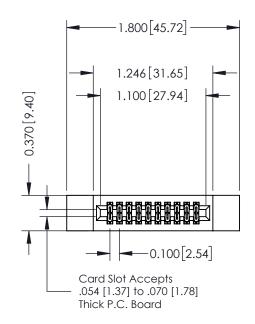

## **Contact Detail**

524-P.C. Tail .018 Sq.(0.46 Sq.) - Tail LG=.185(4.70) .100 [2.54] Contact Spacing x .200 [5.08] Row Spacing THIS IS A C.A.D. GENERATED DRAWING

ISSUE NUMBER

ORIGINAL

| 342 / 392 Card Edge Connector<br>Part Number: 392-020-524-212 |                                                                                                                                                                                                | ACAD REFERENCE NO. 342 ENG MASTER |            |         |           |  |
|---------------------------------------------------------------|------------------------------------------------------------------------------------------------------------------------------------------------------------------------------------------------|-----------------------------------|------------|---------|-----------|--|
|                                                               |                                                                                                                                                                                                | DRAWN:                            | J.LEE      | DATE: O | CT. 06/09 |  |
|                                                               |                                                                                                                                                                                                | CHECKED:                          |            | DATE:   |           |  |
| I   SII   III                                                 | THESE DRAWINGS AND SPECIFICATIONS ARE THE PROPERTY OF EDAC INCAND SHALL NOT BE REPRODUCED, OR COPIED OR USED AS THE BASIS FOR THE MANUFACTURE OR SALE OF APPARATUS WITHOUT WRITTEN PERMISSION. | SCALE: N                          | ITS        | SHEET   | 1 OF 3    |  |
|                                                               |                                                                                                                                                                                                | DRAWING N                         | IUMBER     |         | ISSUE     |  |
| YOUR CONNECTION TO QUALITY & SERVICE                          |                                                                                                                                                                                                | 342                               | 2 Assembly |         | 1         |  |