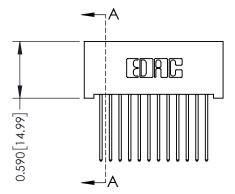

THIS IS A C.A.D. GENERATED DRAWING DO NOT MAKE MANUAL REVISIONS TO MASTER. ISSUE NUMBER

ORIGINAL

1

| 342 / 392 Series Card Edge Connector<br>Contact Bend Detail |                                                                                                                                                                                               | ACAD REFERENCE NO. 342 ENG MASTER |             |                  |        |  |
|-------------------------------------------------------------|-----------------------------------------------------------------------------------------------------------------------------------------------------------------------------------------------|-----------------------------------|-------------|------------------|--------|--|
|                                                             |                                                                                                                                                                                               | DRAWN:                            | J.LEE       | DATE: OCT. 06/09 |        |  |
|                                                             |                                                                                                                                                                                               | CHECKED:                          |             | DATE:            |        |  |
| TORONTO, ONTARIO                                            | THESE DRAWINGS AND SPECIFICATIONS ARE THE PROPERTY OF EDAC INCAND SHALL NOT BE REPRODUCED.OR COPIED OR USED AS THE BASIS FOR THE MANUFACTURE OR SALE OF APPARATUS WITHOUT WRITTEN PERMISSION. | SCALE:                            | NTS         | SHEET :          | 2 OF 3 |  |
|                                                             |                                                                                                                                                                                               | DRAWING                           | NUMBER      |                  | ISSUE  |  |
| YOUR CONNECTION TO QUALITY & SERVICE                        |                                                                                                                                                                                               | 3                                 | 42 Assembly |                  | 1      |  |