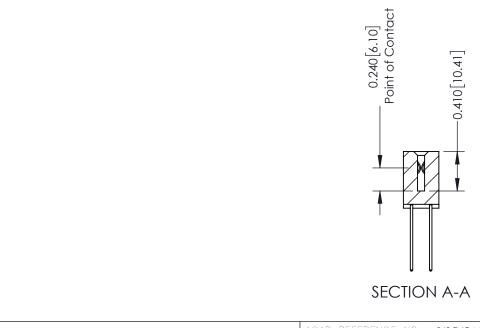

Mounting Option 01-No Mounting Lugs **Contact Detail** 

542-Wire Wrap .025 Sq.(0.64 Sq.) - Tail LG=.655(16.64) .100 [2.54] Contact Spacing x .200 [5.08] Row Spacing

THIS IS A C.A.D. GENERATED DRAWING DO NOT MAKE MANUAL REVISIONS TO MAS

THIS IS A C.A.D. GENERATED DRAWING DO NOT MAKE MANUAL REVISIONS TO MASTER. ISSUE NUMBER

ORIGINAL

1

| 342 / 392 Series Card Edge Connector<br>Contact Bend Detail |                                                                                                                                                                                               | ACAD REFERENCE NO. 342 ENG MASTER |             |                  |        |  |
|-------------------------------------------------------------|-----------------------------------------------------------------------------------------------------------------------------------------------------------------------------------------------|-----------------------------------|-------------|------------------|--------|--|
|                                                             |                                                                                                                                                                                               | DRAWN:                            | J.LEE       | DATE: OCT. 06/09 |        |  |
|                                                             |                                                                                                                                                                                               | CHECKED:                          |             | DATE:            |        |  |
| TORONTO, ONTARIO                                            | THESE DRAWINGS AND SPECIFICATIONS ARE THE PROPERTY OF EDAC INCAND SHALL NOT BE REPRODUCED.OR COPIED OR USED AS THE BASIS FOR THE MANUFACTURE OR SALE OF APPARATUS WITHOUT WRITTEN PERMISSION. | SCALE:                            | NTS         | SHEET :          | 2 OF 3 |  |
|                                                             |                                                                                                                                                                                               | DRAWING                           | NUMBER      |                  | ISSUE  |  |
| YOUR CONNECTION TO QUALITY & SERVICE                        |                                                                                                                                                                                               | 3                                 | 42 Assembly |                  | 1      |  |