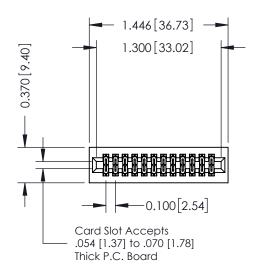

## **See Accompanying Pages for:**

- Contact Bend Details
- Mounting Options

| 342 / 392 Card Edge Connector<br>Part Number: 392-024-542-201 |                                                                                                                                                                                                 | ACAD REFERENCE NO. 342 ENG MASTER |             |         |           |  |
|---------------------------------------------------------------|-------------------------------------------------------------------------------------------------------------------------------------------------------------------------------------------------|-----------------------------------|-------------|---------|-----------|--|
|                                                               |                                                                                                                                                                                                 | DRAWN:                            | J.LEE       | DATE: O | CT. 06/09 |  |
|                                                               |                                                                                                                                                                                                 | CHECKED:                          |             | DATE:   |           |  |
| TORONTO, ONTARIO CANADA                                       | THESE DRAWINGS AND SPECIFICATIONS ARE THE PROPERTY OF EDAC INC.,AND SHALL NOT BE REPRODUCED,OR COPIED OR USED AS THE BASIS FOR THE MANUFACTURE OR SALE OF APPARATUS WITHOUT WRITTEN PERMISSION. | SCALE:                            | NTS         | SHEET   | 1 OF 3    |  |
|                                                               |                                                                                                                                                                                                 | DRAWING                           | NUMBER      |         | ISSUE     |  |
|                                                               |                                                                                                                                                                                                 | 3                                 | 42 Assembly |         | 1         |  |