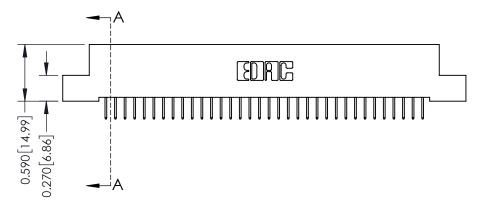

**Mounting Option** 08-#4-40 Unified Threaded Inserts **Contact Detail** 

524-P.C. Tail .018 Sq.(0.46 Sq.) - Tail LG=.185(4.70) .100 [2.54] Contact Spacing x .200 [5.08] Row Spacing

**See Accompanying Pages for:** 

- **Contact Bend Details**
- **Mounting Options**

342 / 392 Card Edge Connector Part Number: 392-034-524-108

YOUR CONNECTION TO QUALITY & SERVICE

CANADA

342 ENG MASTER J.LEE DATE: OCT. 06/09 SHEET 1 OF 3

342 Assembly

THIS IS A C.A.D. GENERATED DRAWING DO NOT MAKE MANUAL REVISIONS TO MASTER. ISSUE NUMBER

ORIGINAL

1

| 342 / 392 Series Card Edge Connector<br>Contact Bend Detail |                                                                                                                                                                                                  | ACAD REFERENCE NO. 342 ENG MASTER |             |                  |        |
|-------------------------------------------------------------|--------------------------------------------------------------------------------------------------------------------------------------------------------------------------------------------------|-----------------------------------|-------------|------------------|--------|
|                                                             |                                                                                                                                                                                                  | DRAWN:                            | J.LEE       | DATE: OCT. 06/09 |        |
|                                                             |                                                                                                                                                                                                  | CHECKED:                          |             | DATE:            |        |
| TORONTO, ONTARIO                                            | THESE DRAWINGS AND SPECIFICATIONS ARE THE PROPERTY OF EDAC INC. AND SHALL NOT BE REPRODUCED, OR COPIED OR USED AS THE BASIS FOR THE MANUFACTURE OR SALE OF APPARATUS WITHOUT WRITTEN PERMISSION. | SCALE:                            | NTS         | SHEET :          | 2 OF 3 |
|                                                             |                                                                                                                                                                                                  | DRAWING                           | NUMBER      |                  | ISSUE  |
| YOUR CONNECTION TO QUALITY & SERVICE                        |                                                                                                                                                                                                  | 3                                 | 42 Assembly |                  | 1      |