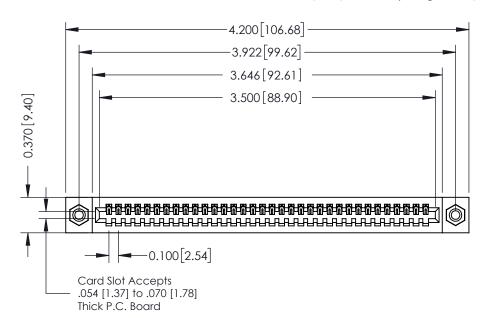

**Mounting Option** 08-#4-40 Unified Threaded Inserts **Contact Detail** 

524-P.C. Tail .018 Sq.(0.46 Sq.) - Tail LG=.185(4.70) .100 [2.54] Contact Spacing x .200 [5.08] Row Spacing

**See Accompanying Pages for:** 

- **Contact Bend Details**
- **Mounting Options**

342 / 392 Card Edge Connector Part Number: 392-034-524-108

YOUR CONNECTION TO QUALITY & SERVICE

CANADA

342 ENG MASTER J.LEE DATE: OCT. 06/09 SHEET 1 OF 3

342 Assembly

THIS IS A C.A.D. GENERATED DRAWING DO NOT MAKE MANUAL REVISIONS TO MASTER. ISSUE NUMBER

ORIGINAL

1

| 342 / 392 Series Card Edge Connector<br>Contact Bend Detail |                                                                                                                                                                                                  | ACAD REFERENCE NO. 342 ENG MASTER |             |                  |        |
|-------------------------------------------------------------|--------------------------------------------------------------------------------------------------------------------------------------------------------------------------------------------------|-----------------------------------|-------------|------------------|--------|
|                                                             |                                                                                                                                                                                                  | DRAWN:                            | J.LEE       | DATE: OCT. 06/09 |        |
|                                                             |                                                                                                                                                                                                  | CHECKED:                          |             | DATE:            |        |
| TORONTO, ONTARIO                                            | THESE DRAWINGS AND SPECIFICATIONS ARE THE PROPERTY OF EDAC INC. AND SHALL NOT BE REPRODUCED, OR COPIED OR USED AS THE BASIS FOR THE MANUFACTURE OR SALE OF APPARATUS WITHOUT WRITTEN PERMISSION. | SCALE:                            | NTS         | SHEET :          | 2 OF 3 |
|                                                             |                                                                                                                                                                                                  | DRAWING                           | NUMBER      |                  | ISSUE  |
| YOUR CONNECTION TO QUALITY & SERVICE                        |                                                                                                                                                                                                  | 3                                 | 42 Assembly |                  | 1      |