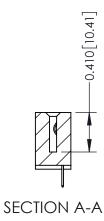

**Mounting Option** 08-#4-40 Unified Threaded Inserts **Contact Detail** 

524-P.C. Tail .018 Sq.(0.46 Sq.) - Tail LG=.185(4.70) .100 [2.54] Contact Spacing x .200 [5.08] Row Spacing

**See Accompanying Pages for:** 

- **Contact Bend Details**
- **Mounting Options**

342 / 392 Card Edge Connector Part Number: 392-034-524-108

YOUR CONNECTION TO QUALITY & SERVICE

CANADA

342 ENG MASTER J.LEE DATE: OCT. 06/09 SHEET 1 OF 3

342 Assembly

THIS IS A C.A.D. GENERATED DRAWING DO NOT MAKE MANUAL REVISIONS TO MASTER. ISSUE NUMBER

ORIGINAL

1

| 342 / 392 Series Card Edge Connector<br>Contact Bend Detail |                                                                                                                                                                                                  | ACAD REFERENCE NO. 342 ENG MASTER |             |                  |        |
|-------------------------------------------------------------|--------------------------------------------------------------------------------------------------------------------------------------------------------------------------------------------------|-----------------------------------|-------------|------------------|--------|
|                                                             |                                                                                                                                                                                                  | DRAWN:                            | J.LEE       | DATE: OCT. 06/09 |        |
|                                                             |                                                                                                                                                                                                  | CHECKED:                          |             | DATE:            |        |
| TORONTO, ONTARIO                                            | THESE DRAWINGS AND SPECIFICATIONS ARE THE PROPERTY OF EDAC INC. AND SHALL NOT BE REPRODUCED, OR COPIED OR USED AS THE BASIS FOR THE MANUFACTURE OR SALE OF APPARATUS WITHOUT WRITTEN PERMISSION. | SCALE:                            | NTS         | SHEET :          | 2 OF 3 |
|                                                             |                                                                                                                                                                                                  | DRAWING                           | NUMBER      |                  | ISSUE  |
| YOUR CONNECTION TO QUALITY & SERVICE                        |                                                                                                                                                                                                  | 3                                 | 42 Assembly |                  | 1      |