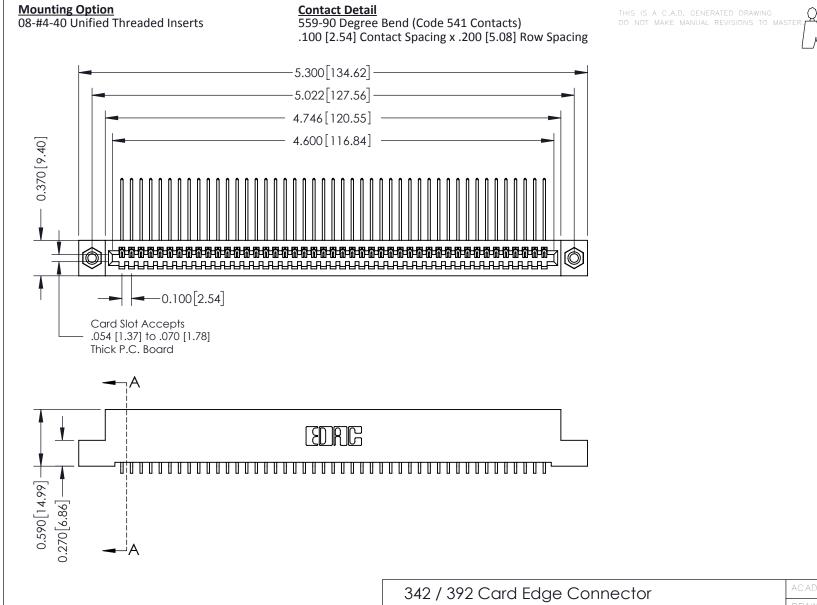

0.410[10.41]

**SECTION A-A** 

**See Accompanying Pages for:** 

- **Contact Bend Details**
- **Mounting Options**

Part Number: 392-045-559-108

YOUR CONNECTION TO QUALITY & SERVICE

CANADA

342 ENG MASTER J.LEE DATE: OCT. 06/09 SHEET 1 OF 3

342 Assembly

THIS IS A C.A.D. GENERATED DRAWING DO NOT MAKE MANUAL REVISIONS TO MASTER. ISSUE NUMBER

ORIGINAL

1

| 342 / 392 Series Card Edge Connector<br>Contact Bend Detail |                                                                                                                                                                                                  | ACAD REFERENCE NO. 342 ENG MASTER |             |                  |        |
|-------------------------------------------------------------|--------------------------------------------------------------------------------------------------------------------------------------------------------------------------------------------------|-----------------------------------|-------------|------------------|--------|
|                                                             |                                                                                                                                                                                                  | DRAWN:                            | J.LEE       | DATE: OCT. 06/09 |        |
|                                                             |                                                                                                                                                                                                  | CHECKED:                          |             | DATE:            |        |
| TORONTO, ONTARIO                                            | THESE DRAWINGS AND SPECIFICATIONS ARE THE PROPERTY OF EDAC INC. AND SHALL NOT BE REPRODUCED, OR COPIED OR USED AS THE BASIS FOR THE MANUFACTURE OR SALE OF APPARATUS WITHOUT WRITTEN PERMISSION. | SCALE:                            | NTS         | SHEET :          | 2 OF 3 |
|                                                             |                                                                                                                                                                                                  | DRAWING                           | NUMBER      |                  | ISSUE  |
| YOUR CONNECTION TO QUALITY & SERVICE                        |                                                                                                                                                                                                  | 3                                 | 42 Assembly |                  | 1      |