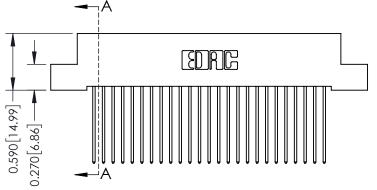

## **Mounting Option**

08-#4-40 Unified Threaded Inserts

## **Contact Detail**

541-Wire Wrap .025 Sq.(0.64 Sq.) - Tail LG=.760(19.30) .100 [2.54] Contact Spacing x .200 [5.08] Row Spacing





## 0.410[10.41] SECTION A-A

## **See Accompanying Pages for:**

- **Contact Bend Details**
- **Mounting Options**

342 / 392 Card Edge Connector Part Number: 392-050-541-208



|  | ACAD REFERENCE NO | . 342 ENG MASTER |  |  |
|--|-------------------|------------------|--|--|
|  | DRAWN: J.LEE      | DATE: OCT. 06/09 |  |  |
|  | CHECKED:          | DATE:            |  |  |
|  | SCALE: NTS        | SHEET 1 OF 3     |  |  |
|  | DRAWING NUMBER    | ISSUE            |  |  |

342 Assembly

THIS IS A C.A.D. GENERATED DRAWING DO NOT MAKE MANUAL REVISIONS TO MASTER. ISSUE NUMBER

ORIGINAL

1



| 342 / 392 Series Card Edge           | ACAD REFERENCE NO. 342 ENG MASTER                             |          |             |                  |        |
|--------------------------------------|---