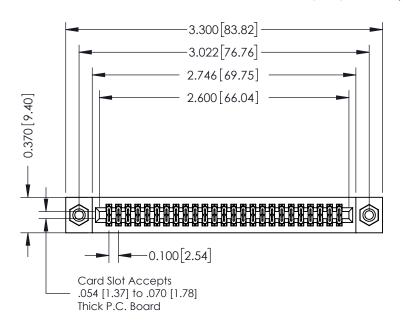

## **See Accompanying Pages for:**

- **Contact Bend Details**
- **Mounting Options**

342 / 392 Card Edge Connector Part Number: 392-050-541-208

|  | ACAD REFERENCE NO | . 342 ENG MASTER |  |  |
|--|-------------------|------------------|--|--|
|  | DRAWN: J.LEE      | DATE: OCT. 06/09 |  |  |
|  | CHECKED:          | DATE:            |  |  |
|  | SCALE: NTS        | SHEET 1 OF 3     |  |  |
|  | DRAWING NUMBER    | ISSUE            |  |  |

342 Assembly

THIS IS A C.A.D. GENERATED DRAWING DO NOT MAKE MANUAL REVISIONS TO MASTER. ISSUE NUMBER

ORIGINAL

1

| 342 / 392 Series Card Edge           | ACAD REFERENCE NO. 342 ENG MASTER                             |          |             |                  |        |
|--------------------------------------|---------------------------------------------------------------|----------|-------------|------------------|--------|
| Contact Bend Detail                  |                                                               |          | J.LEE       | DATE: OCT. 06/09 |        |
| Confact bend Defail                  |                                                               | CHECKED: |             | DATE:            |        |
| EDAC INC                             | OR USED AS THE BASIS FOR THE MANUFACTURE OR SALE OF APPARATUS | SCALE:   | NTS         | SHEET :          | 2 OF 3 |
| TORONTO, ONTARIO                     |                                                               | DRAWING  | NUMBER      |                  | ISSUE  |
| YOUR CONNECTION TO QUALITY & SERVICE |                                                               | 3        | 42 Assembly |                  | 1      |