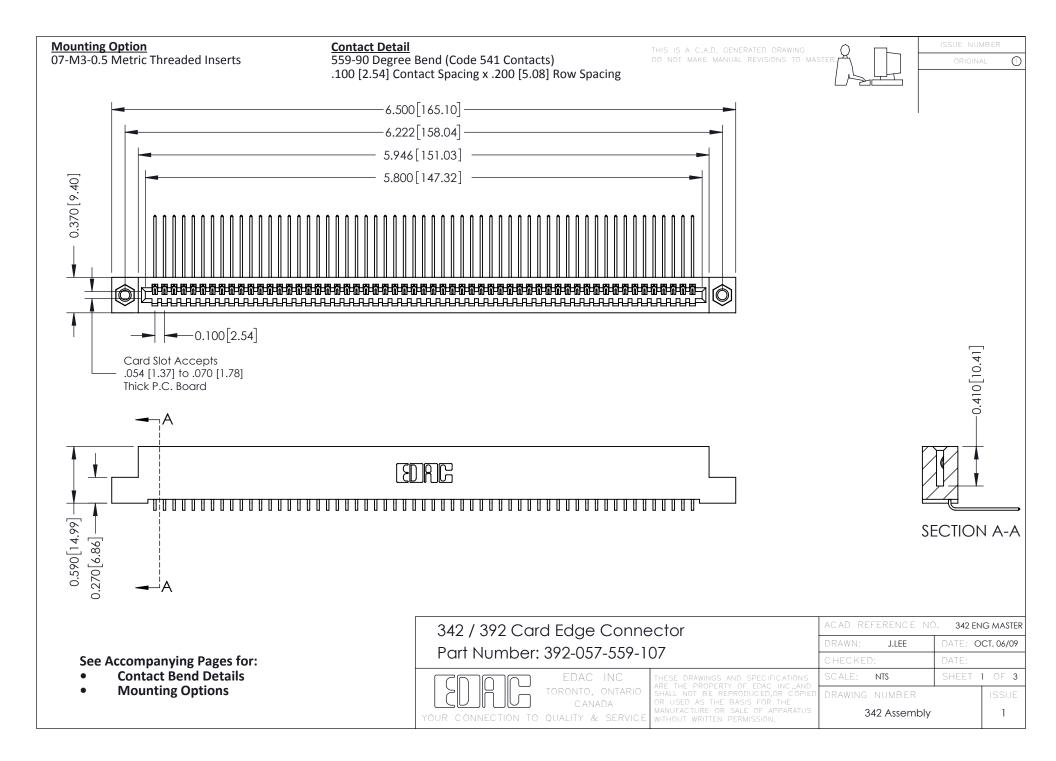

THIS IS A C.A.D. GENERATED DRAWING DO NOT MAKE MANUAL REVISIONS TO MASTER. ISSUE NUMBER

ORIGINAL

1



| 342 / 392 Series Card Edge Connector<br>Contact Bend Detail |                                                                                                                                                                                                  | ACAD REFERENCE NO. 342 ENG MASTER |             |                  |        |
|-------------------------------------------------------------|--------------------------------------------------------------------------------------------------------------------------------------------------------------------------------------------------|-----------------------------------|-------------|------------------|--------|
|