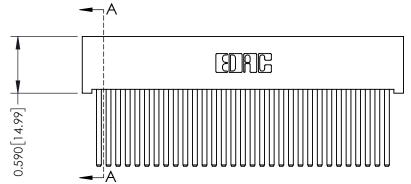

## **See Accompanying Pages for:**

- **Contact Bend Details**
- **Mounting Options**

| 342 / 392 Card Edge Connector |
|-------------------------------|
| Part Number: 392-062-544-201  |

YOUR CONNECTION TO QUALITY & SERVICE