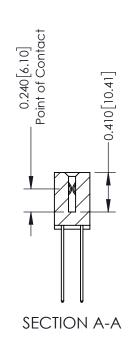

**Mounting Option** 01-No Mounting Lugs **Contact Detail** 

THIS IS A C.A.D. GENERATED DRAWING 544-Wire Wrap .050x.025(1.27x0.64) - Tail LG=.760(19.30) DO NOT MAKE MANUAL REVISIONS TO MASTER. .100 [2.54] Contact Spacing x .200 [5.08] Row Spacing