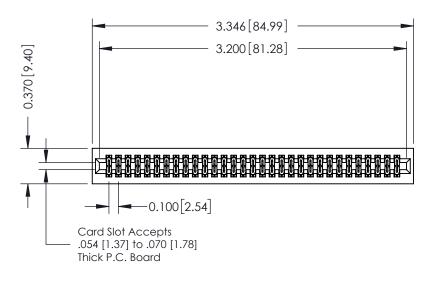

## **See Accompanying Pages for:**

- **Contact Bend Details**
- **Mounting Options**

| 342 / 392 Card Edge Connector |
|-------------------------------|
| Part Number: 392-062-544-201  |

YOUR CONNECTION TO QUALITY & SERVICE