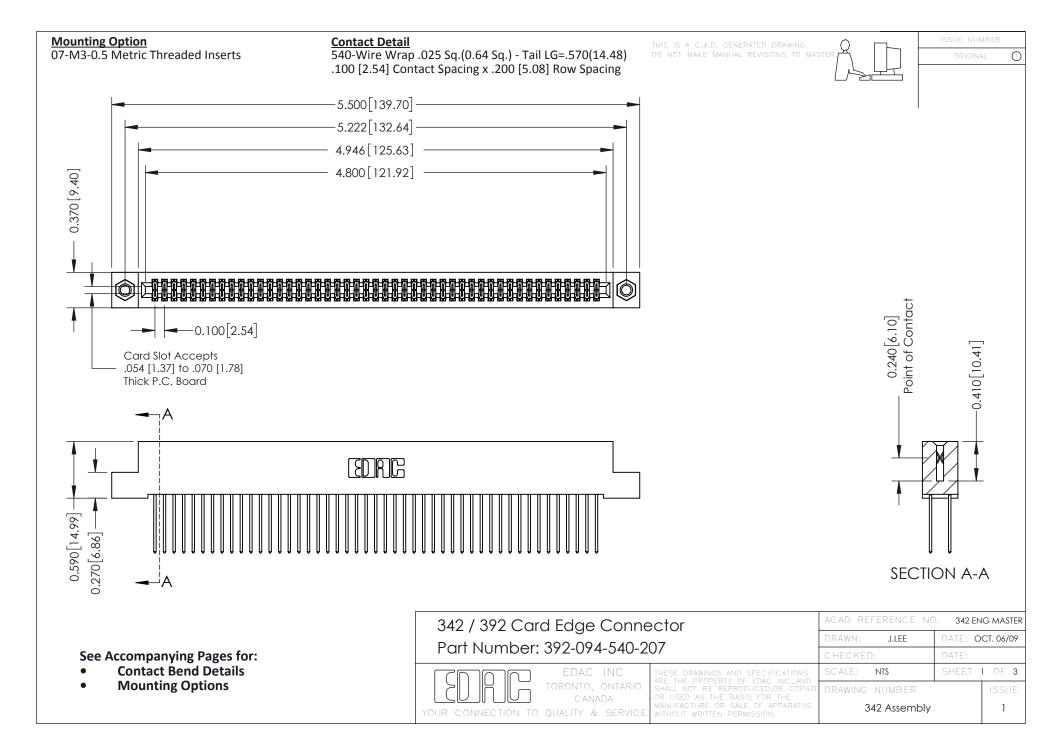

THIS IS A C.A.D. GENERATED DRAWING DO NOT MAKE MANUAL REVISIONS TO MASTER. ISSUE NUMBER

ORIGINAL

1



| 342 / 392 Series Card Edge Connector<br>Contact Bend Detail |                                                                                                                                                                                                  | ACAD REFERENCE NO. 342 ENG MASTER |             |                  |        |
|-------------------------------------------------------------|--------------------------------------------------------------------------------------------------------------------------------------------------------------------------------------------------|-----------------------------------|-------------|------------------|--------|
|