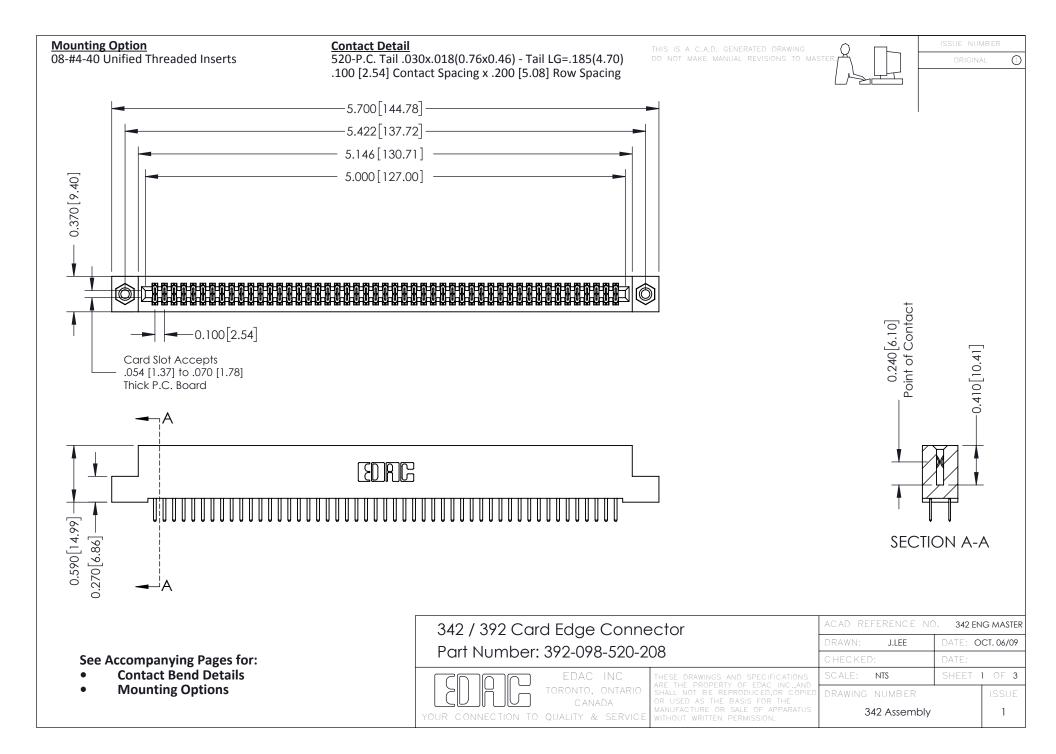

THIS IS A C.A.D. GENERATED DRAWING DO NOT MAKE MANUAL REVISIONS TO MASTER. ISSUE NUMBER

ORIGINAL

1



| 342 / 392 Series Card Edge Connector<br>Contact Bend Detail |                                                                                                                                                                                                  | ACAD REFERENCE NO. 342 ENG MASTER |             |                  |        |
|-------------------------------------------------------------|--------------------------------------------------------------------------------------------------------------------------------------------------------------------------------------------------|-----------------------------------|-------------|------------------|--------|
|