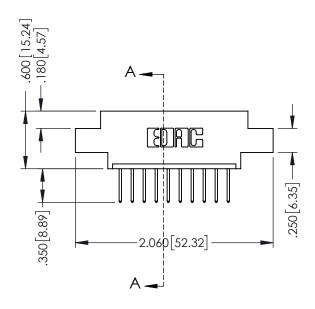

## 346/396 SERIES CARD EDGE CONNECTOR CONTACT CODE 555,556,558,559,560 DIMENSIONS

YOUR CONNECTION TO QUALITY & SERVICE

**EDAC INC** TORONTO, ONTARIO CANADA

THESE DRAWINGS AND SPECIFICATIONS ARE THE PROPERTY OF EDAC INC.,AND SHALL NOT BE REPRODUCED, OR COPIED OR USED AS THE BASIS FOR THE MANUFACTURE OR SALE OF APPARATUS WITHOUT WRITTEN PERMISSION.

## **Contact Code 555**

## **Contact Code 556**

INSULATOR MATERIAL: THERMOPLASTIC POLYESTER, UL 94V-0 CONTACT MATERIAL; COPPER, NICKEL, TIN ALLOY CA-725 CONTACT PLATING: GOLD ON THE MATING AREA, TIN-LEAD

ON THE CONTACT TAILS, NICKEL UNDERPLATE