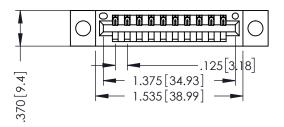

346/396 SERIES CARD EDGE CONNECTOR PART NUMBER: 396-010-526-604

YOUR CONNECTION TO QUALITY & SERVICE

**EDAC INC** TORONTO, ONTARIO CANADA

THESE DRAWINGS AND SPECIFICATIONS ARE THE PROPERTY OF EDAC INC.,AND SHALL NOT BE REPRODUCED,OR COPIED OR USED AS THE BASIS FOR THE MANUFACTURE OR SALE OF APPARATUS WITHOUT WRITTEN PERMISSION.

THIS IS A C.A.D. GENERATED DRAWING DO NOT MAKE MANUAL REVISIONS TO MASTER.

ISSUE NUMBER

ORIGINAL

1

INSULATOR MATERIAL: THERMOPLASTIC POLYESTER, UL 94V-0 CONTACT MATERIAL; COPPER, NICKEL, TIN ALLOY CA-725 CONTACT PLATING: GOLD ON THE MATING AREA, TIN-LEAD ON THE CONTACT TAILS, NICKEL UNDERPLATE