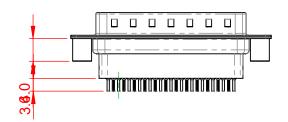

| 1           |            |      |     |          | 53.00 ±0.38 |       |       |           |   |   |
|-------------|------------|------|-----|----------|-------------|-------|-------|-----------|---|---|
| 12.60 ±0.38 | 0.25       |      |     | <b>—</b> | _           |       | 47.04 | 4 ±0.25   | 5 |   |
| 2.60        | 8.36 ±0.25 | 2.84 |     |          | <b>—</b>    |       | 38    | .96       |   | - |
| 12          | 00         | 2    |     |          |             |       |       |           |   |   |
|             | 7          | _    | -   |          | (:          | - o c |       | • • • •   |   |   |
|             |            |      |     |          | -           |       |       |           |   |   |
|             |            | !    |     | _        |             |       | 2.7   | 7_        |   |   |
|             |            |      |     | _        |             |       | 1.38  | <u>85</u> |   |   |
|             |            |      | . 1 | 0°       |             | \ _   | _     |           |   |   |