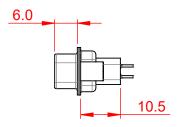

| 1           |            |      |     |          | 53.00 ±0.38 |       |       |           |   |   |
|-------------|------------|------|-----|----------|-------------|-------|-------|-----------|---|---|
| 12.60 ±0.38 | 0.25       |      |     | <b>—</b> | _           |       | 47.04 | 4 ±0.25   | 5 |   |
| 2.60        | 8.36 ±0.25 | 2.84 |     |          | <b>—</b>    |       | 38    | .96       |   | - |
| 12          | 00         | 2    |     |          |             |       |       |           |   |   |
|             | 7          | _    | -   |          | (:          | - o c |       | • • • •   |   |   |
|             |            |      |     |          | -           |       |       |           |   |   |
|             |            | !    |     | _        |             |       | 2.7   | 7_        |   |   |
|             |            |      |     | _        |             |       | 1.38  | <u>85</u> |   |   |
|             |            |      | . 1 | 0°       |             | \ _   | _     |           |   |   |