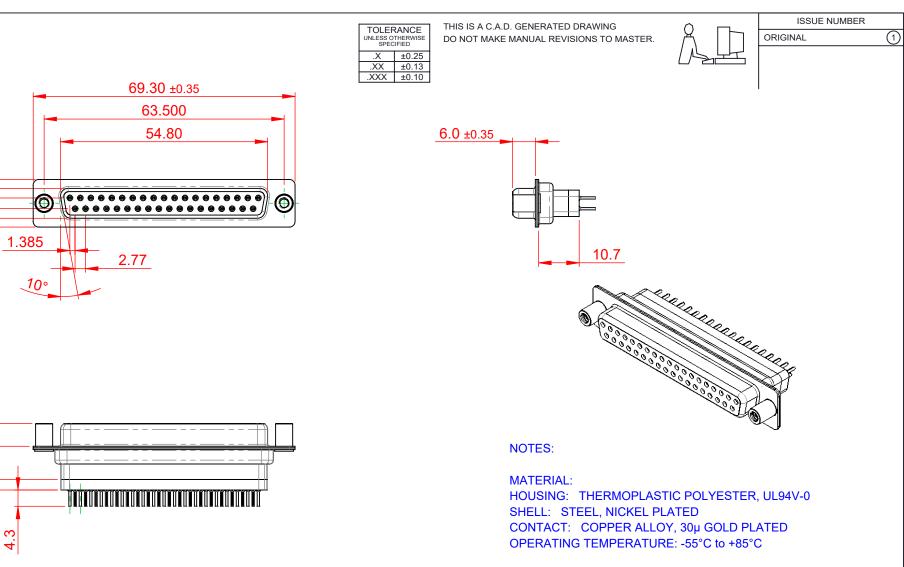

CURRENT RATING: 3A PER CONTACT CONTACT RESISTANCE: 25mΩ MAX. INSULATOR RESISTANCE: 5000MΩ min. DIELECTRIC WITHSTANDING VOLTAGE: 1000V AC rms

|                                                                                |                                                                                                                                                                                                                | SW REFERENCE NO.: 628 ASSEMBLY  |                    |       |
|--------------------------------------------------------------------------------|----------------------------------------------------------------------------------------------------------------------------------------------------------------------------------------------------------------|---------------------------------|--------------------|-------|
|                                                                                |                                                                                                                                                                                                                | DRAWN: C.B                      | DATE: AUG. 01/2018 |       |
|                                                                                |                                                                                                                                                                                                                | CHECKED:                        | DATE:              |       |
| EDAG INC<br>TORONTO, ONTARIO<br>CANADA<br>YOUR CONNECTION TO QUALITY & SERVICE | THESE DRAWINGS AND SPECIFICATIONS<br>ARE THE PROPERTY OF EDAC INC.,AND<br>SHALL NOT BE REPRODUCED,OR COPIED<br>OR USED AS THE BASIS FOR THE<br>MANUFACTURE OR SALE OF APPARATUS<br>WITHOUT WRITTEN PERMISSION. | SCALE: 1:1                      | SHEET 1 OF         | 1     |
|                                                                                |                                                                                                                                                                                                                | DRAWING NUMBER: 628-037-621-058 |                    | ISSUE |
|                                                                                |                                                                                                                                                                                                                | PART NUMBER: 628-037-6          | 621-058            | 1     |