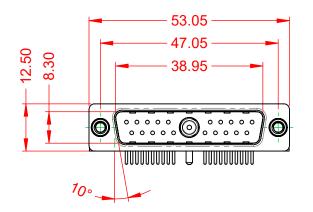

TOLERANCE UNLESS OTHERWISE SPECIFIED .X ±0.25 .XX ±0.13 .XXX ±0.05

THIS IS A C.A.D. GENERATED DRAWING DO NOT MAKE MANUAL REVISIONS TO MASTER.

ISSUE NUMBER ORIGINAL

## NOTES:

MATERIAL:

**HOUSING:** THERMOPLASTIC POLYESTER, UL94V-0

SHELL: STEEL, TIN PLATED

CONTACT: COPPER ALLOY, 30µ" GOLD PLATED

**OPERATING TEMPERATURE:** -55°C ~ 125°C

10A (CURRENT) POWER/CO-AX CONTACT RATING:

(IF PRESENT)

SIGNAL CONTACT CURRENT RATING: 5A PER CONTACT

SIGNAL CONTACT RESISTANCE: 10mΩ MAX.

**INSULATOR RESISTANCE:** 5000MΩ min.

**DIELECTRIC** 

WITHSTANDING VOLTAGE: 1000V AC rms

| - 10.6 |  |
|--------|--|
|        |  |
| 3.20   |  |

## **COMBINATION D-SUB**

EDAC INC TORONTO, ONTARIO CANADA

THESE DRAWINGS AND SPECIFICATIONS ARE THE PROPERTY OF EDAC INC..AND SHALL NOT BE REPRODUCED, OR COPIED OR USED AS THE BASIS FOR THE MANUFACTURE OR SALE OF APPARATUS WITHOUT WRITTEN PERMISSION.

|   | SW REFERENCE NO.: 629 C  | OMBO ASSEMBLY      |
|---|--------------------------|--------------------|
|   | DRAWN: C.B               | DATE: JAN. 01/2019 |
|   | CHECKED:                 | DATE:              |
|   | SCALE: (IN C.A.D. 1:1)   | SHEET 1 OF 2       |
| ĺ | DRAWING NUMBER: 629-21W/ | 1640-1TF ISSUE     |

DRAWING NUMBER: PART NUMBER: 629-21W1640-1TE

TOLERANCE UNLESS OTHERWISE SPECIFIED

.X ±0.25 .XX ±0.13

.XXX ±0.05

THIS IS A C.A.D. GENERATED DRAWING DO NOT MAKE MANUAL REVISIONS TO MASTER.

ISSUE NUMBER (1) **ORIGINAL** 