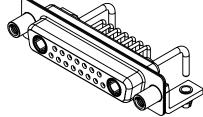

## NOTES:

MATERIAL: HOUSING: THERMOPLASTIC POLYESTER, UL94V-0 SHELL: STEEL, TIN PLATED CONTACT: COPPER ALLOY, 30µ GOLD PLATED **OPERATING TEMPERATURE:** -55°C ~ 125°C

.XX ±0.13

.XXX ±0.05

5000MΩ min.

1000V AC rms

POWER/CO-AX CONTACT RATING: 10A (CURRENT)

(IF PRESENT) SIGNAL CONTACT CURRENT RATING: 5A PER CONTACT SIGNAL CONTACT RESISTANCE:  $10m\Omega$  MAX.

**INSULATOR RESISTANCE:** DIELECTRIC WITHSTANDING VOLTAGE:



|                                                                                |                                                                                                                                                                                                                | SW REFERENCE NO.: 630 COMBO ASSEMBLY |                  |       |
|--------------------------------------------------------------------------------|----------------------------------------------------------------------------------------------------------------------------------------------------------------------------------------------------------------|--------------------------------------|------------------|-------|
|                                                                                |