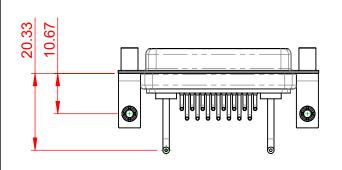

|                                                                                |                                                                                                                                                                                                                | SW REFERENCE NO.: 630 COMBO ASSEMBLY |                  |       |
|--------------------------------------------------------------------------------|----------------------------------------------------------------------------------------------------------------------------------------------------------------------------------------------------------------|--------------------------------------|------------------|-------|
|                                                                                |                                                                                                                                                                                                                | DRAWN: C.B                           | DATE: JAN. 01/20 | 19    |
|                                                                                |                                                                                                                                                                                                                | CHECKED:                             | DATE:            |       |
| EDAG INC<br>TORONTO, ONTARIO<br>CANADA<br>YOUR CONNECTION TO QUALITY & SERVICE | THESE DRAWINGS AND SPECIFICATIONS<br>ARE THE PROPERTY OF EDAC INC.,AND<br>SHALL NOT BE REPRODUCED,OR COPIED<br>OR USED AS THE BASIS FOR THE<br>MANUFACTURE OR SALE OF APPARATUS<br>WITHOUT WRITTEN PERMISSION. | SCALE: (IN C.A.D. 1:1)               | SHEET 1 OF       | 2     |
|                                                                                |                                                                                                                                                                                                                | DRAWING NUMBER: 630-17W2650-1TD      |                  | ISSUE |
|                                                                                |                                                                                                                                                                                                                | PART NUMBER: 630-17W2                | 2650-1TD         | 1     |