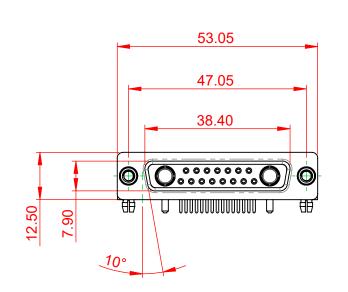

## NOTES:

MATERIAL: HOUSING: THERMOPLASTIC POLYESTER, UL94V-0 SHELL: STEEL, TIN PLATED CONTACT: COPPER ALLOY, 30µ GOLD PLATED **OPERATING TEMPERATURE:** -55°C ~ 125°C

.XX ±0.13

.XXX ±0.05

5000MΩ min.

1000V AC rms

POWER/CO-AX CONTACT RATING: 10A (CURRENT)

(IF PRESENT) SIGNAL CONTACT CURRENT RATING: 5A PER CONTACT SIGNAL CONTACT RESISTANCE:  $10m\Omega$  MAX.

**INSULATOR RESISTANCE:** DIELECTRIC WITHSTANDING VOLTAGE:



|                                                                                |                                                                                                                                                                                                                | SW REFERENCE NO.: 630 COMBO ASSEMBLY |                  |       |
|-------