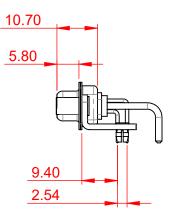

## NOTES:

MATERIAL: HOUSING: THERMOPLASTIC POLYESTER, UL94V-0 SHELL: STEEL, TIN PLATED CONTACT: COPPER ALLOY, 30µ GOLD PLATED **OPERATING TEMPERATURE:** -55°C ~ 125°C

.XX ±0.13

.XXX ±0.05

5000MΩ min.

1000V AC rms

POWER/CO-AX CONTACT RATING: 10A (CURRENT)

(IF PRESENT) SIGNAL CONTACT CURRENT RATING: 5A PER CONTACT SIGNAL CONTACT RESISTANCE:  $10m\Omega$  MAX.

**INSULATOR RESISTANCE:** DIELECTRIC WITHSTANDING VOLTAGE:



|                                                                                |                                                                                                                                                                                                                | SW REFERENCE NO.: 630 COMBO ASSEMBLY |                  |       |
|---------