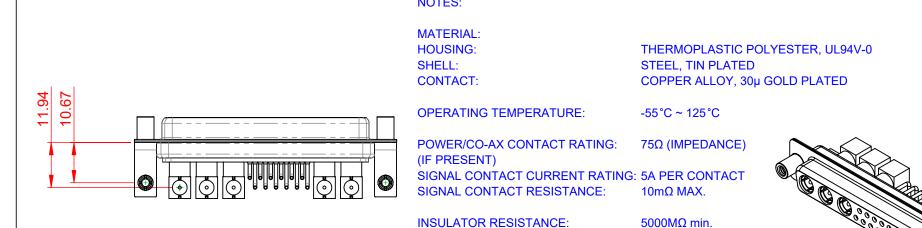

## NOTES:

**INSULATOR RESISTANCE:** DIELECTRIC WITHSTANDING VOLTAGE:

1000V AC rms