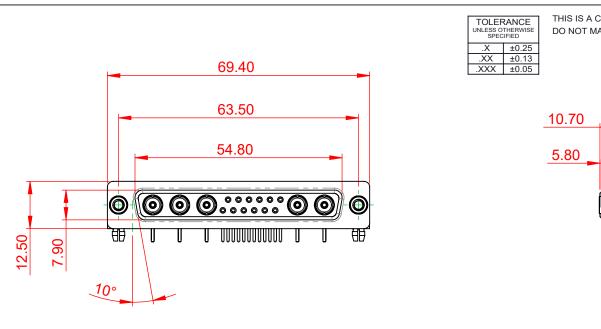

THIS IS A C.A.D. GENERATED DRAWING DO NOT MAKE MANUAL REVISIONS TO MASTER.

**ISSUE NUMBER** 

ORIGINAL

(1)

THIS SERIES FULLY CONFORMS TO THE EUROPEAN UNION DIRECTIVES 2011/65/EU FOR RoHS COMPLIANCY.

| COMBINATION D-SUB                      |                                                                                                                                                                                                                | SW REFERENCE NO.: 630 COMBO ASSEMBLY |                    |       |
|----------------------------------------|----------------------------------------------------------------------------------------------------------------------------------------------------------------------------------------------------------------|--------------------------------------|--------------------|-------|
|                                        |                                                                                                                                                                                                                | DRAWN: C.B                           | DATE: JAN. 01/2019 |       |
|                                        |                                                                                                                                                                                                                | CHECKED: DATE:                       |                    |       |
| EDAC INC<br>TORONTO, ONTARIO<br>CANADA | THESE DRAWINGS AND SPECIFICATIONS<br>ARE THE PROPERTY OF EDAC INC.,AND<br>SHALL NOT BE REPRODUCED,OR COPIED<br>OR USED AS THE BASIS FOR THE<br>MANUFACTURE OR SALE OF APPARATUS<br>WITHOUT WRITTEN PERMISSION. | SCALE: (IN C.A.D. 1:1)               | SHEET 1 OF         | 2     |
|                                        |                                                                                                                                                                                                                | DRAWING NUMBER: 630-17W5640-7T5      |                    | ISSUE |
| YOUR CONNECTION TO QUALITY & SERVICE   |                                                                                                                                                                                                                | PART NUMBER: 630-17W5640-7T5         |                    | 1     |