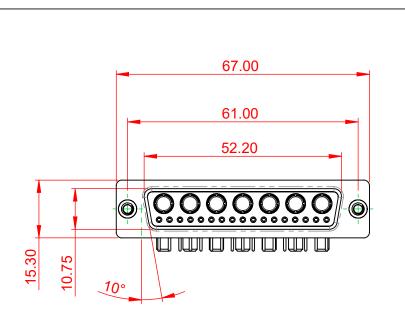

INSULATOR RESISTANCE: DIELECTRIC WITHSTANDING VOLTAGE: 5000MΩ min.

-55°C ~ 125°C

1000V AC rms

|             | COMBINATION D-SUB                      |                                                                                                                                                                                                                | SW REFERENCE NO.: 630 COMBO ASSEMBLY |                  |       |
|-------------|----------------------------------------|----------------------------------------------------------------------------------------------------------------------------------------------------------------------------------------------------------------|--------------------------------------|------------------|-------|
|             |                                        |                                                                                                                                                                                                                | DRAWN: C.B                           | DATE: JAN. 01/20 | 19    |
|             |                                        |                                                                                                                                                                                                                | CHECKED:                             | DATE:            |       |
| YOUR CONNEC | EDAC INC<br>TORONTO, ONTARIO<br>CANADA | THESE DRAWINGS AND SPECIFICATIONS<br>ARE THE PROPERTY OF EDAC INC.,AND<br>SHALL NOT BE REPRODUCED,OR COPIED<br>OR USED AS THE BASIS FOR THE<br>MANUFACTURE OR SALE OF APPARATUS<br>WITHOUT WRITTEN PERMISSION. | SCALE: (IN C.A.D. 1:1)               | SHEET 1 OF       | 2     |
|             |                                        |                                                                                                                                                                                                                | DRAWING NUMBER: 630-24W7250-4N2      |                  | ISSUE |
|             | YOUR CONNECTION TO QUALITY & SERVICE   |                                                                                                                                                                                                                | PART NUMBER: 630-24W                 | 7250-4N2         | 1     |