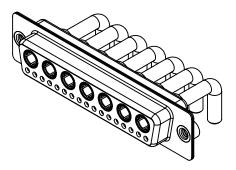

INSULATOR RESISTANCE: DIELECTRIC WITHSTANDING VOLTAGE: 5000MΩ min.

-55°C ~ 125°C

1000V AC rms

|             | COMBINATION D-SUB                      |                                                                                                                                                                                                                | SW REFERENCE NO.: 630 COMBO ASSEMBLY |                  |       |
|-------------|----------------------------------------|----------------------------------------------------------------------------------------------------------------------------------------------------------------------------------------------------------------|--------------------------------------|------------------|-------|
|             |                                        |                                                                                                                                                                                                                | DRAWN: C.B                           | DATE: JAN. 01/20 | 19    |
|             |                                        |                                                                                                                                                                                                                | CHECKED:                             | DATE:            |       |
| YOUR CONNEC | EDAC INC<br>TORONTO, ONTARIO<br>CANADA | THESE DRAWINGS AND SPECIFICATIONS<br>ARE THE PROPERTY OF EDAC INC.,AND<br>SHALL NOT BE REPRODUCED,OR COPIED<br>OR USED AS THE BASIS FOR THE<br>MANUFACTURE OR SALE OF APPARATUS<br>WITHOUT WRITTEN PERMISSION. | SCALE: (IN C.A.D. 1:1)               | SHEET 1 OF       | 2     |
|             |                                        |                                                                                                                                                                                                                | DRAWING NUMBER: 630-24W7250-4N2      |                  | ISSUE |
|             | YOUR CONNECTION TO QUALITY & SERVICE   |                                                                                                                                                                                                                | PART NUMBER: 630-24W                 | 7250-4N2         | 1     |