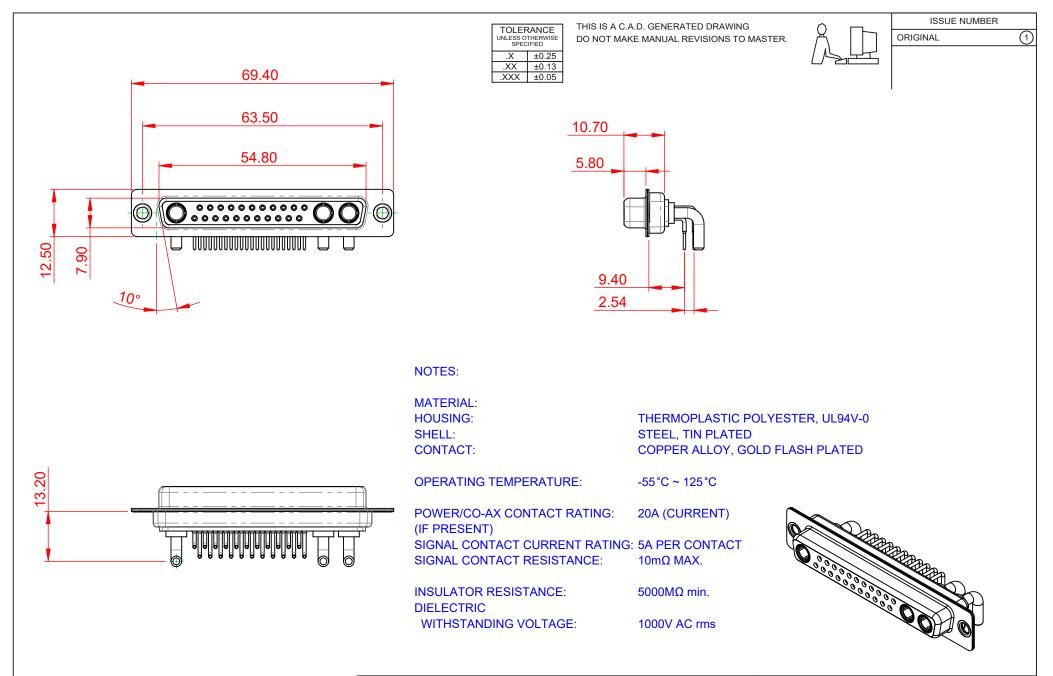

| COMBINATION D-SUB                                                              |                                                                                                                                                                                                                | SW REFERENCE NO.: 630 COMBO ASSEMBLY |                  |       |
|--------------------------------------------------------------------------------|----------------------------------------------------------------------------------------------------------------------------------------------------------------------------------------------------------------|--------------------------------------|------------------|-------|
|                                                                                |                                                                                                                                                                                                                | DRAWN: C.B                           | DATE: JAN. 01/20 | 19    |
|                                                                                |                                                                                                                                                                                                                | CHECKED:                             | DATE:            |       |
| EDAC INC<br>TORONTO, ONTARIO<br>CANADA<br>YOUR CONNECTION TO QUALITY & SERVICE | THESE DRAWINGS AND SPECIFICATIONS<br>ARE THE PROPERTY OF EDAC INC.,AND<br>SHALL NOT BE REPRODUCED,OR COPIED<br>OR USED AS THE BASIS FOR THE<br>MANUFACTURE OR SALE OF APPARATUS<br>WITHOUT WRITTEN PERMISSION. | SCALE: (IN C.A.D. 1:1)               | SHEET 1 OF       | 2     |
|                                                                                |                                                                                                                                                                                                                | DRAWING NUMBER: 630-25W3240-2T1      |                  | ISSUE |
|                                                                                |                                                                                                                                                                                                                | PART NUMBER: 630-25W                 | 3240-2T1         | 1     |