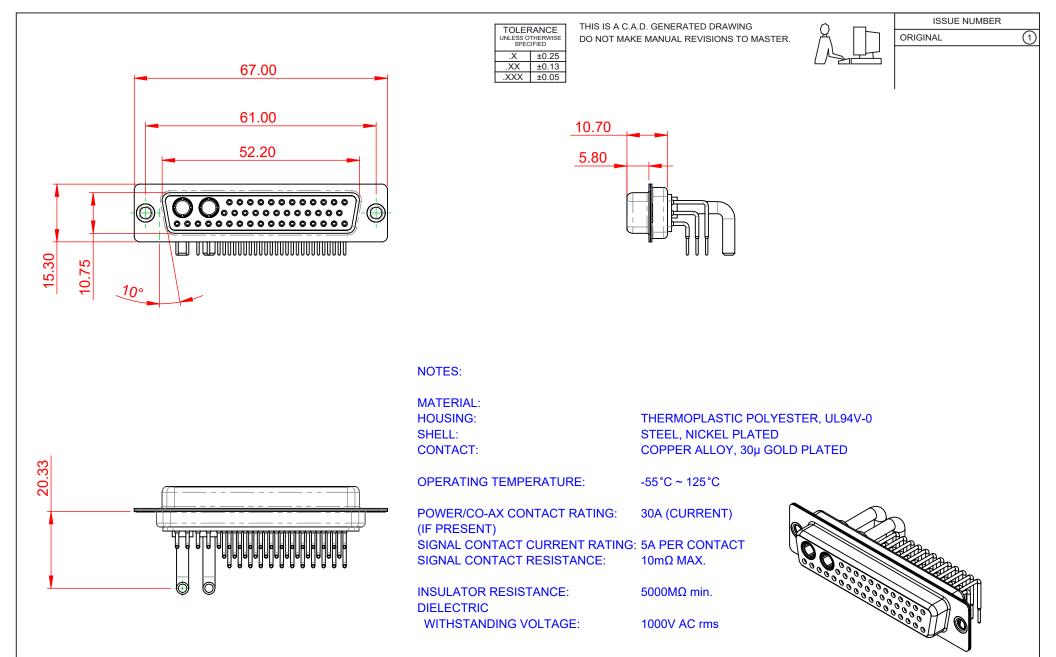

|                                      |                                        |                                                                                                                                             |                         | SW REFERENCE NO.: 630 COMBO ASSEMBLY |       |  |  |
|--------------------------------------|----------------------------------------|---------------------------------------------------------------------------------------------------------------------------------------------|-------------------------|--------------------------------------|-------|--|--|
| COMBINATION D-SUB                    |                                        |                                                                                                                                             | DRAWN: C.B              | DATE: JAN. 01/2019                   |       |  |  |
|                                      |                                        |                                                                                                                                             | CHECKED:                | DATE:                                |       |  |  |
|                                      | EDAC INC<br>TORONTO, ONTARIO<br>CANADA | THESE DRAWINGS AND SPECIFICATIONS<br>ARE THE PROPERTY OF EDAC INC.,AND<br>SHALL NOT BE REPRODUCED,OR COPIED<br>OR USED AS THE BASIS FOR THE | SCALE: (IN C.A.D. 1:1)  | SHEET 1 OF                           | 2     |  |  |
|                                      |                                        |                                                                                                                                             | DRAWING NUMBER: 630-43W | 2650-3N1                             | ISSUE |  |  |
| YOUR CONNECTION TO QUALITY & SERVICE |                                        | MANUFACTURE OR SALE OF APPARATUS<br>WITHOUT WRITTEN PERMISSION.                                                                             | PART NUMBER: 630-43W    | 2650-3N1                             | 1     |  |  |