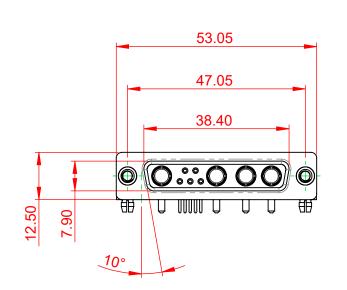

DIELECTRIC WITHSTANDING VOLTAGE:

|  | COMBINATION D-SUB                                                              |                                                                                                                                                                                                                | SW REFERENCE NO.: 630 COMBO ASSEMBLY |                  |       |
|--|--------------------------------------------------------------------------------|----------------------------------------------------------------------------------------------------------------------------------------------------------------------------------------------------------------|--------------------------------------|------------------|-------|
|  |                                                                                |                                                                                                                                                                                                                | DRAWN: C.B                           | DATE: JAN. 01/20 | 19    |
|  |                                                                                |                                                                                                                                                                                                                | CHECKED:                             | DATE:            |       |
|  | EDAC INC<br>TORONTO, ONTARIO<br>CANADA<br>YOUR CONNECTION TO QUALITY & SERVICE | THESE DRAWINGS AND SPECIFICATIONS<br>ARE THE PROPERTY OF EDAC INC.,AND<br>SHALL NOT BE REPRODUCED,OR COPIED<br>OR USED AS THE BASIS FOR THE<br>MANUFACTURE OR SALE OF APPARATUS<br>WITHOUT WRITTEN PERMISSION. | SCALE: (IN C.A.D. 1:1)               | SHEET 1 OF       | 2     |
|  |                                                                                |                                                                                                                                                                                                                | DRAWING NUMBER: 630-9W4-650-1TB      |                  | ISSUE |
|  |                                                                                |                                                                                                                                                                                                                | PART NUMBER: 630-9W4-                | 650-1TB          | 1     |