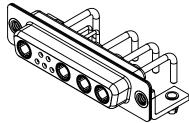

DIELECTRIC WITHSTANDING VOLTAGE:

|  | COMBINATION D-SUB                                                              |                                                                                                                                                                                                                | SW REFERENCE NO.: 630 COMBO ASSEMBLY |                  |       |
|--|--------------------------------------------------------------------------------|----------------------------------------------------------------------------------------------------------------------------------------------------------------------------------------------------------------|--------------------------------------|------------------|-------|
|  |                                                                                |                                                                                                                                                                                                                | DRAWN: C.B                           | DATE: JAN. 01/20 | 19    |
|  |                                                                                |                                                                                                                                                                                                                | CHECKED:                             | DATE:            |       |
|  | EDAC INC<br>TORONTO, ONTARIO<br>CANADA<br>YOUR CONNECTION TO QUALITY & SERVICE | THESE DRAWINGS AND SPECIFICATIONS<br>ARE THE PROPERTY OF EDAC INC.,AND<br>SHALL NOT BE REPRODUCED,OR COPIED<br>OR USED AS THE BASIS FOR THE<br>MANUFACTURE OR SALE OF APPARATUS<br>WITHOUT WRITTEN PERMISSION. | SCALE: (IN C.A.D. 1:1)               | SHEET 1 OF       | 2     |
|  |                                                                                |                                                                                                                                                                                                                | DRAWING NUMBER: 630-9W4-650-1TB      |                  | ISSUE |
|  |                                                                                |                                                                                                                                                                                                                | PART NUMBER: 630-9W4-                | 650-1TB          | 1     |