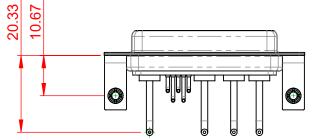

## NOTES:

MATERIAL: HOUSING: SHELL: CONTACT:

THERMOPLASTIC POLYESTER, UL94V-0 STEEL, TIN PLATED COPPER ALLOY, 30µ GOLD PLATED

0 0 **OPERATING TEMPERATURE:** -55°C ~ 125°C

.XX ±0.13

.XXX ±0.05

POWER/CO-AX CONTACT RATING: 10A (CURRENT) (IF PRESENT) SIGNAL CONTACT CURRENT RATING: 5A PER CONTACT SIGNAL CONTACT RESISTANCE:  $10m\Omega$  MAX. **INSULATOR RESISTANCE:** 5000MΩ min.

DIELECTRIC WITHSTANDING VOLTAGE:

|  | COMBINATION D-SUB                                                              |                                                                                                                                                                                                                | SW REFERENCE NO.: 630 COMBO ASSEMBLY |                  |       |
|--|--------------------------------------------------------------------------------|----------------------------------------------------------------------------------------------------------------------------------------------------------------------------------------------------------------|--------------------------------------|------------------|-------|
|  |                                                                                |                                                                                                                                                                                                                | DRAWN: C.B                           | DATE: JAN. 01/20 | 19    |
|  |                                                                                |                                                                                                                                                                                                                | CHECKED:                             | DATE:            |       |
|  | EDAC INC<br>TORONTO, ONTARIO<br>CANADA<br>YOUR CONNECTION TO QUALITY & SERVICE | THESE DRAWINGS AND SPECIFICATIONS<br>ARE THE PROPERTY OF EDAC INC.,AND<br>SHALL NOT BE REPRODUCED,OR COPIED<br>OR USED AS THE BASIS FOR THE<br>MANUFACTURE OR SALE OF APPARATUS<br>WITHOUT WRITTEN PERMISSION. | SCALE: (IN C.A.D. 1:1)               | SHEET 1 OF       | 2     |
|  |                                                                                |                                                                                                                                                                                                                | DRAWING NUMBER: 630-9W4-650-1TB      |                  | ISSUE |
|  |                                                                                |                                                                                                                                                                                                                | PART NUMBER: 630-9W4-                | 650-1TB          | 1     |