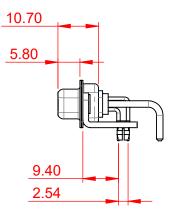

DIELECTRIC WITHSTANDING VOLTAGE:

|  | COMBINATION D-SUB                                                              |                                                                                                                                                                                                                | SW REFERENCE NO.: 630 COMBO ASSEMBLY |                  |       |
|--|--------------------------------------------------------------------------------|----------------------------------------------------------------------------------------------------------------------------------------------------------------------------------------------------------------|--------------------------------------|------------------|-------|
|  |                                                                                |                                                                                                                                                                                                                | DRAWN: C.B                           | DATE: JAN. 01/20 | 19    |
|  |                                                                                |                                                                                                                                                                                                                | CHECKED:                             | DATE:            |       |
|  | EDAC INC<br>TORONTO, ONTARIO<br>CANADA<br>YOUR CONNECTION TO QUALITY & SERVICE | THESE DRAWINGS AND SPECIFICATIONS<br>ARE THE PROPERTY OF EDAC INC.,AND<br>SHALL NOT BE REPRODUCED,OR COPIED<br>OR USED AS THE BASIS FOR THE<br>MANUFACTURE OR SALE OF APPARATUS<br>WITHOUT WRITTEN PERMISSION. | SCALE: (IN C.A.D. 1:1)               | SHEET 1 OF       | 2     |
|  |                                                                                |                                                                                                                                                                                                                | DRAWING NUMBER: 630-9W4-650-1TB      |                  | ISSUE |
|  |                                                                                |                                                                                                                                                                                                                | PART NUMBER: 630-9W4-                | 650-1TB          | 1     |